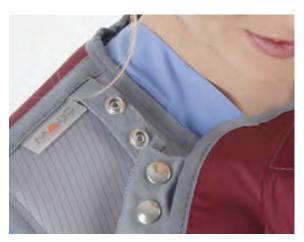

#### **Snap button connection**

It allows for a secure adjustment of the thyroid and sternum protection on MAVIG X-ray protective clothing.

### **Model Variants RA614**

The thyroid and sternum protector with snap button connection to the vest/coat/apron is suitable for all model series.

As a standard, it is manufactured with a firmly sewn-on hook-and-loop fastener. The other closure types, magnetic closure and exchangeable hook-and-loop fastener, are available as options. All variants provide enough room for adjustment.