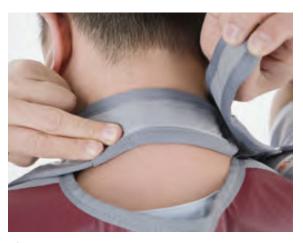

### With Different Closures

**Hook-and-loop fastener** (RA614KL)

Standard size fits neck sizes of 32 - 45 cm.

### Exchangeable hook-and-loop fastener (RA614AK)

Standard size fits neck sizes of 37 - 50 cm.

### Closure type - exchangeable

As a third alternative, an exchangeable closure can be chosen (RA614AK). Please note the different neck sizes here.

🙎 Jalan Raya Menganti 14 Kedurus, Surabaya 60223 Jawa Timur, Indonesia