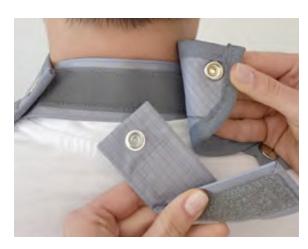

#### **Snap button connection**

It allows for a secure adjustment of the thyroid and sternum protection on MAVIG X-ray protective clothing.