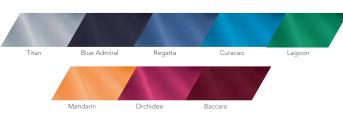

## **Model RA614**

**Thyroid & Sternum Protection** 

https://endo.id

## Model RA614

## Thyroid & Sternum

### With Different Closures

**Hook-and-loop fastener** (RA614KL)

Standard size fits neck sizes of 32 - 45 cm.

### Magnetic closure (RA614MA)

Standard size fits neck sizes of 32 - 45 cm.

### Exchangeable hook-and-loop fastener (RA614AK)

Standard size fits neck sizes of 37 - 50 cm.

### **Protection/Lead Equivalent**

NovaLite, Leadfree or Standard lead



As standard: 0.50 mm Pb

### **Outer Material**



Optional:
ComforTex® HPMF,
ComforTex® HPMF Hybrid

### Colours



# **Neck Sizes**Uniform Depending on the model



### **Optional**



On request: Embroidery Made-to-measure protection

### **Accessories/Replacement**

Hygienic cover (RA614HF)



Spare hook-and-loop fastener (RA614AKV, adjustment via snap buttons)

### Thyroid and Sternum Protection

The thyroid is a radiation-sensitive organ of the human body and therefore in particular need of protection. Wearing an appropriate shield should therefore be a matter of course.

Our thyroid and sternum protector variants are characterised by a first-class cut and the best fit, taking into account all aspects of radiation protection.



#### **Snap button connection**

It allows for a secure adjustment of the thyroid and sternum protection on MAVIG X-ray protective clothing.



### Accessories: Hygienic