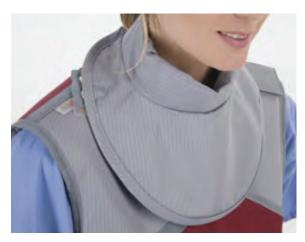

### **Model Variants RA614**

The thyroid and sternum protector with snap button connection to the vest/coat/apron is suitable for all model series.

As a standard, it is manufactured with a firmly sewn-on hook-and-loop fastener. The other closure types, magnetic closure and exchangeable hook-and-loop fastener, are available as options. All variants provide enough room for adjustment.

Our thyroid and sternum protector variants are characterised by a first-class cut and the best fit, taking into account all aspects of radiation protection.