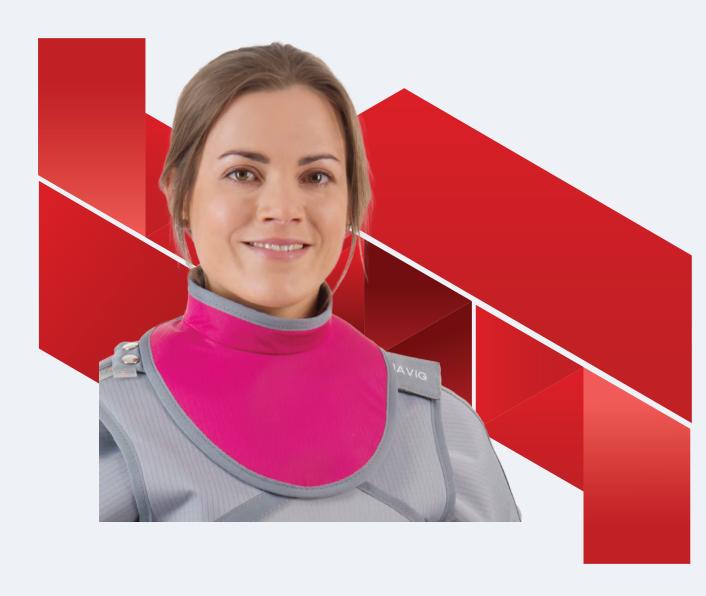

## **Model RA614**

**Thyroid & Sternum Protection** 

https://endo.id

## Model RA614

## Thyroid & Sternum

### Thyroid and Sternum Protection

The thyroid is a radiation-sensitive organ of the human body and therefore in particular need of protection. Wearing an appropriate shield should therefore be a matter of course.

Our thyroid and sternum protector variants are characterised by a first-class cut and the best fit, taking into account all aspects of radiation protection.

### **Model Variants RA614**

The thyroid and sternum protector with snap button connection to the vest/coat/apron is suitable for all model series.

As a standard, it is manufactured with a firmly sewn-on hook-and-loop fastener. The other closure types, magnetic closure and exchangeable hook-and-loop fastener, are available as options. All variants provide enough room for adjustment.