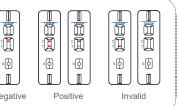

#### Abundant Clinical Validation Shows Excellent Diagnostic Performance

| Tests   |          | Clinical Diagnosis Criteria |          | Tatal |
|---------|----------|-----------------------------|----------|-------|
|         |          | Diagnosed                   | Excluded | Total |
| lgM/lgG | Positive | 259                         | 3        | 262   |
|         | Negative | 27                          | 355      | 382   |
| То      | tal      | 286                         | 358      | 644   |

IgM and IgG combined sensitivity and specificity is 90.6% and 99.2% respectively. Total accordance rate equals 95.3%.

| Product Name                           | Packing Size      | Storage<br>Temperature | Sample Type and<br>Volume Needed |
|----------------------------------------|-------------------|------------------------|----------------------------------|
| Diagnostic Kit for IgM/IgG Antibody to | 10 Test Sets/Kit, | 2-30°C                 | Plasma/Serum: 10µL               |
| Coronavirus (SARS-CoV-2)(Lateral Flow) | 20 Test Sets/Kit, |                        | Whole Blood: 20µL                |