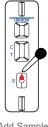

### **One-Step Rapid Test for Diagnosing COVID-19**

Add Sample

2 Drops of Diluent Buffer

Wait and View Result