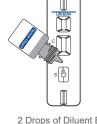

### **One-Step Rapid Test for Diagnosing COVID-19**

Add Sample

2 Drops of Diluent Buffer

Wait and View Result