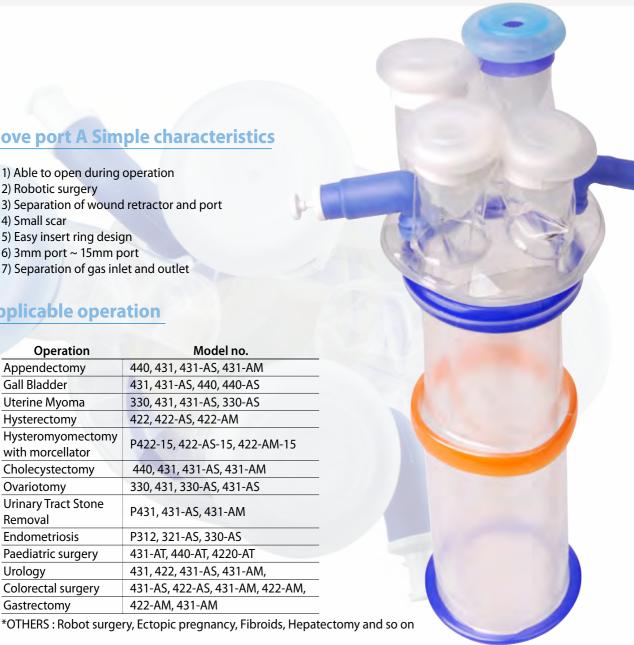

### **Glove port A Simple characteristics**

- 1) Able to open during operation
- 2) Robotic surgery
- 3) Separation of wound retractor and port
- 4) Small scar
- 5) Easy insert ring design
- 6) 3mm port ~ 15mm port
- 7) Separation of gas inlet and outlet

#### **Applicable operation**

| Operation                          | Model no.                       |  |  |
|------------------------------------|---------------------------------|--|--|
| Appendectomy                       | 440, 431, 431-AS, 431-AM        |  |  |
| Gall Bladder                       | 431, 431-AS, 440, 440-AS        |  |  |
| Uterine Myoma                      | 330, 431, 431-AS, 330-AS        |  |  |
| Hysterectomy                       | 422, 422-AS, 422-AM             |  |  |
| Hysteromyomectomy with morcellator | P422-15, 422-AS-15, 422-AM-15   |  |  |
| Cholecystectomy                    | 440, 431, 431-AS, 431-AM        |  |  |
| Ovariotomy                         | 330, 431, 330-AS, 431-AS        |  |  |
| Urinary Tract Stone<br>Removal     | P431, 431-AS, 431-AM            |  |  |
| Endometriosis                      | P312, 321-AS, 330-AS            |  |  |
| Paediatric surgery                 | 431-AT, 440-AT, 4220-AT         |  |  |
| Urology                            | 431, 422, 431-AS, 431-AM,       |  |  |
| Colorectal surgery                 | 431-AS, 422-AS, 431-AM, 422-AM, |  |  |
| Gastrectomy                        | 422-AM, 431-AM                  |  |  |