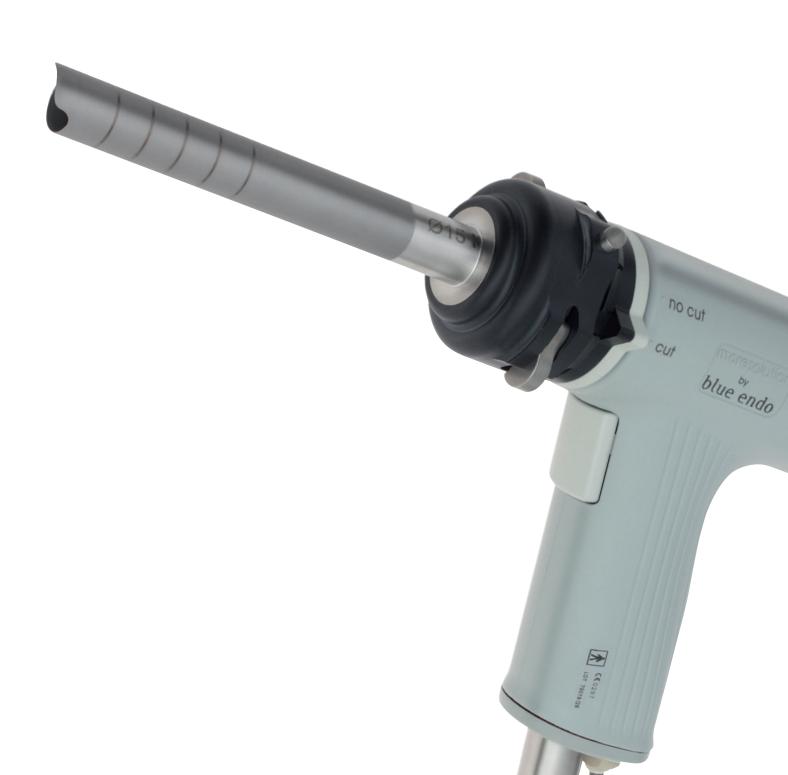

## Convincing quality in every detail

# Top form in performance and function!

sories are easily connectable to each other and integrate easily in the operation room.

### OR-Set Morcellator more solution 2

System overview with combination possibilities.

The new more solution morcellator: perfomance, design and functionality perfected. Superior Lightweight design with More-Power, More-Control and More-Options.

## **Morcellator moresolution 2**