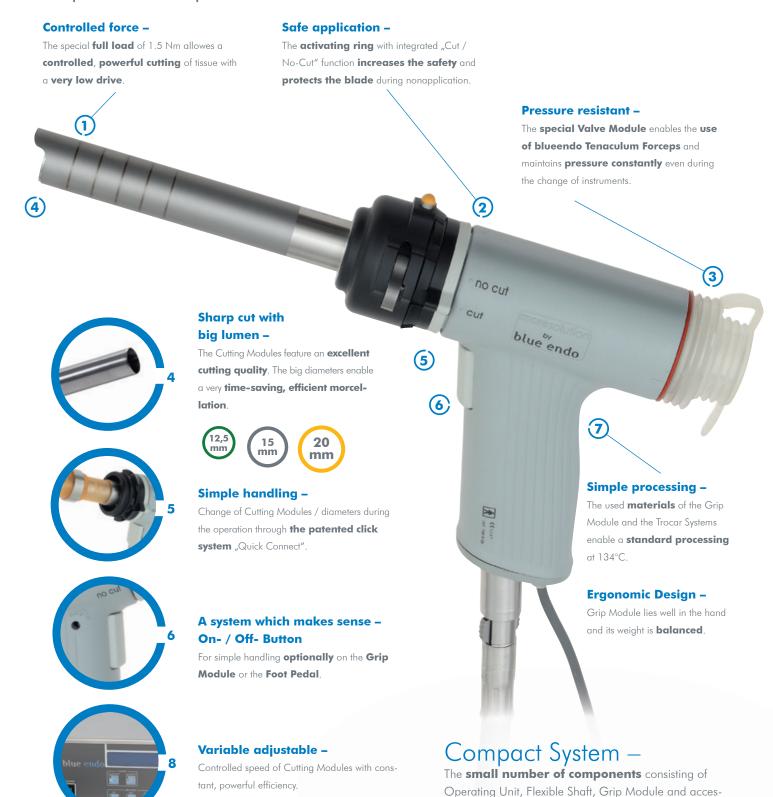

## Convincing quality in every detail

# Top form in performance and function!

sories are easily connectable to each other and integrate easily in the operation room.

### OR-Set Morcellator more solution 2

System overview with combination possibilities.

The new more solution morcellator: perfomance, design and functionality perfected. Superior Lightweight design with More-Power, More-Control and More-Options.

### **Unit specifications**

Speed: 100-800 RPM Maximum torque: 1.5 Nm Cutter diameters: 12.5, 15 and 20 mm