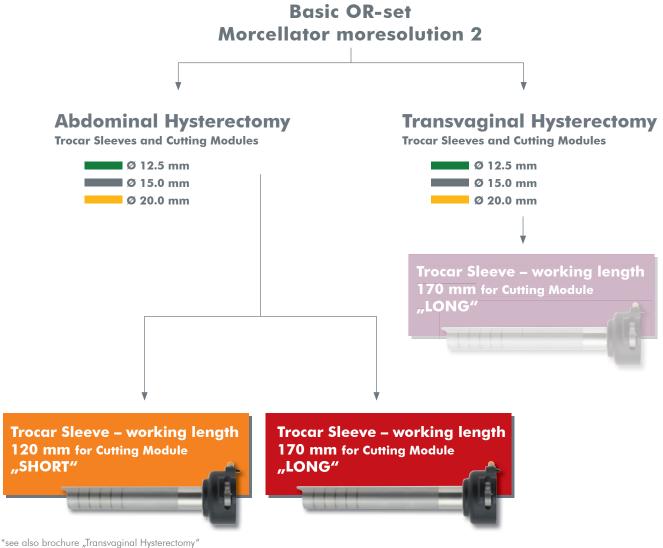

# Morcellator moresolution 2

Abdominal Hysterectomy

### OR-Set Morcellator more solution 2

System overview with combination possibilities.

The new more solution morcellator: perfomance, design and functionality perfected. Superior Lightweight design with More-Power, More-Control and More-Options.

# **Abdominal Hysterectomy**

# "NEW" Trocar Sleeves without Valve, WL 120 mm

| 02-33087 | Trocar Sleeve, Ø 12,5 mm,<br>WL 120 mm      |  |
|----------|---------------------------------------------|--|
| 02-33090 | Trocar, conical blunt, Ø 12,5 mm            |  |
| 02-33096 | Obturator, Ø 12,5 mm<br>for complete system |  |
| 02-33088 | Trocar Sleeve, Ø 15 mm,<br>WL 120 mm        |  |
| 02-33091 | Trocar, conical blunt, Ø 15 mm              |  |
| 02-33097 | Obturator, Ø 15 mm<br>for complete system   |  |
| 02-33089 | Trocar Sleeve, Ø 20 mm,<br>WL 120 mm        |  |
| 02-33092 | Trocar, conical blunt, Ø 20 mm              |  |

### Cutting Module "SHORT", single use

Obturator, Ø 20 mm

for complete system

02-33098

| 02-33084 | Cutting Module, Ø 12,5 mm single use, sterile, 5 pcs./box |
|----------|-----------------------------------------------------------|
| 02-33085 | Cutting Module, Ø 15 mm single use, sterile, 5 pcs./box   |
| 02-33086 | Cutting Module, Ø 20 mm single use, sterile, 5 pcs./box   |

# "NEW" Trocar Sleeves without Valve, WL 170 mm

| 02-33102 | Trocar Sleeve, Ø 12,5 mm,<br>WL 170 mm   |
|----------|------------------------------------------|
| 02-33105 | Trocar, conical blunt, Ø 12,5 mm         |
| 02-33108 | Obturator, Ø 12,5 mm for complete system |
| 02-33103 | Trocar Sleeve, Ø 15 mm,<br>WL 170 mm     |
| 02-33106 | Trocar, conical blunt, Ø 15 mm           |
| 02-33109 | Obturator, Ø 15 mm for complete system   |
| 02-33104 | Trocar Sleeve, Ø 20 mm,<br>WL 170 mm     |

### Cutting Module "LONG", single use

Obturator, Ø 20 mm

for complete system

Trocar, conical blunt, Ø 20 mm

02-33107

02-33110

| 02-33048 | Cutting Module, Ø 12,5 mm single use, sterile, 5 pcs./box |  |
|----------|-----------------------------------------------------------|--|
| 02-33049 | Cutting Module, Ø 15 mm single use, sterile, 5 pcs./box   |  |
| 02-33050 | Cutting Module, Ø 20 mm single use, sterile, 5 pcs./box   |  |