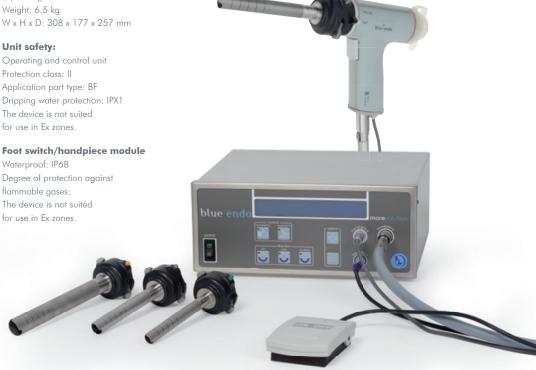

### **Dimensions**

Operating and control unit: Weight: 6.5 kg W x H x D: 308 x 177 x 257 mm

Operating and control unit Protection class: II Application part type: BF Dripping water protection: IPX1 The device is not suited for use in Ex zones

flammable gases: The device is not suited for use in Ex zones.