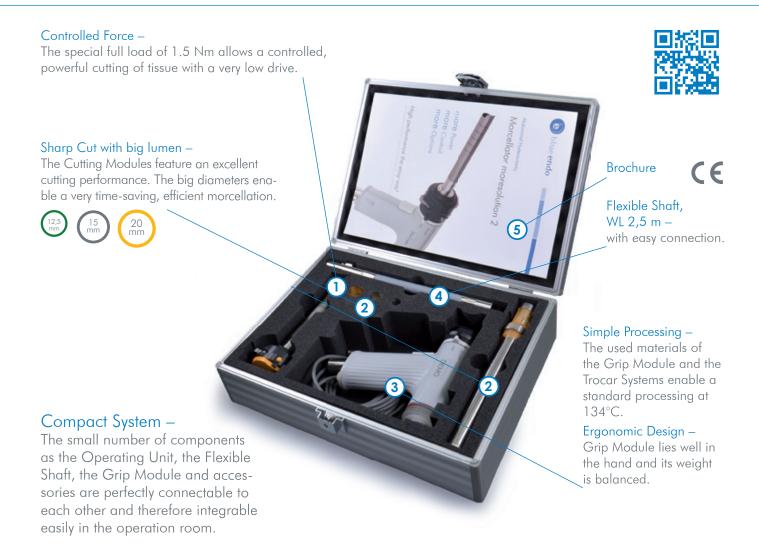

# Top form in performance and function!

sories are easily connectable to each other and integrate easily in the operation room.

### OR-Set Morcellator more solution 2

System overview with combination possibilities.

The new more solution morcellator: perfomance, design and functionality perfected. Superior Lightweight design with More-Power, More-Control and More-Options.