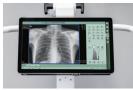

RS supports working both from mains and internal battery power supply.
- High performance of the lithium-ion battery in long standby time and short charging time guarantee a stable power supply.

#### Freely positioning

- Cable-free connection among X-ray unit, image workstation and wireless detector permits positioning without constraints.
- Rotatable X-ray unit keeps maneuverable even in restricted spaces, making it suitable for bedside imaging.
- Benefiting from smooth positioning, ENDO DRS can shorten patients' wait times and maximize your work efficiency.

#### All-in-one solution

- Integrated with an image workstation, ENDO DRS brings a fully digital workflow as required.
- Large touch screen enables smart control of the complete system as well as great visibility of details.













## **Intelligent Workstation**

- Fully digital workflow via DICOM 3.0 standard.
- Simple and intuitive user interface speeds up imaging workflow.
- Images can be sent directly to your PACS, and/or imager quickly, which maximizes the efficiency of the clinical diagnosis process.







Fast imaging



Frequency division



Noise reduction





LUT curve



Balanced processing

### Clinical images







# **ENDO**

- Jalan Raya Menganti 14 Kedurus, Surabaya 60223 Jawa Timur, Indonesia
- 62-31-7673636
- 62-31-7673737
- (3636) 0800 . 177 . ENDO

☑ info@endo.id

https://endo.id