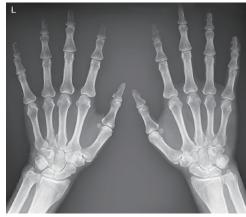

making it suitable for bedside imaging.
- Benefiting from smooth positioning, ENDO DRS can shorten patients' wait times and maximize your work efficiency.

#### All-in-one solution

- Integrated with an image workstation, ENDO DRS brings a fully digital workflow as required.
- Large touch screen enables smart control of the complete system as well as great visibility of details.













## **Intelligent Workstation**

- Fully digital workflow via DICOM 3.0 standard.
- Simple and intuitive user interface speeds up imaging workflow.
- Images can be sent directly to your PACS, and/or imager quickly, which maximizes the efficiency of the clinical diagnosis process.







Fast imaging



Frequency division



Noise reduction





LUT curve



Balanced processing

### Clinical images







# **ENDO**

- Jalan Raya Menganti 14 Kedurus, Surabaya 60223 Jawa Timur, Indonesia
- 62-31-7673636
- 62-31-7673737
- (3636) 0800 . 177 . ENDO

☑ info@endo.id

https://endo.id