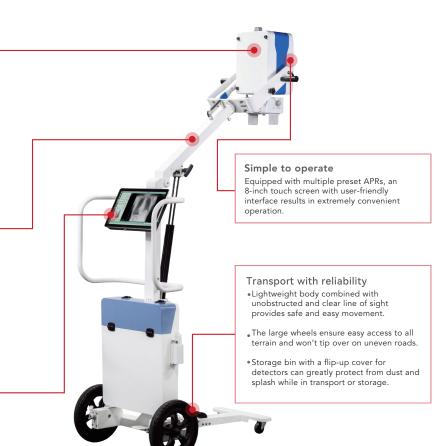

#### Imaging without limits

- ENDO DRS supports working both from mains and internal battery power supply.
- High performance of the lithium-ion battery in long standby time and short charging time guarantee a stable power supply.

#### Freely positioning

- Cable-free connection among X-ray unit, image workstation and wireless detector permits positioning without constraints.
- Rotatable X-ray unit keeps maneuverable even in restricted spaces, making it suitable for bedside imaging.
- Benefiting from smooth positioning, ENDO DRS can shorten patients' wait times and maximize your work efficiency.

#### All-in-one solution

- Integrated with an image workstation, ENDO DRS brings a fully digital workflow as required.
- Large touch screen enables smart control of the complete system as well as great visibility of details.