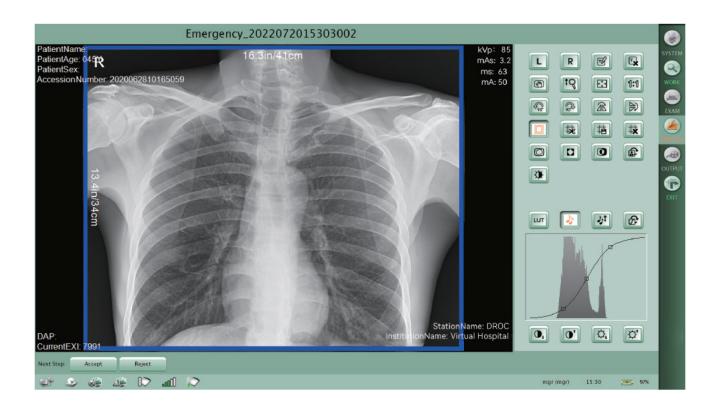

## **Intelligent Workstation**

- Fully digital workflow via DICOM 3.0 standard.
- Simple and intuitive user interface speeds up imaging workflow.
- Images can be sent directly to your PACS, and/or imager quickly, which maximizes the efficiency of the clinical diagnosis process.

Fast imaging

Frequency division

Noise reduction

LUT curve

Balanced processing