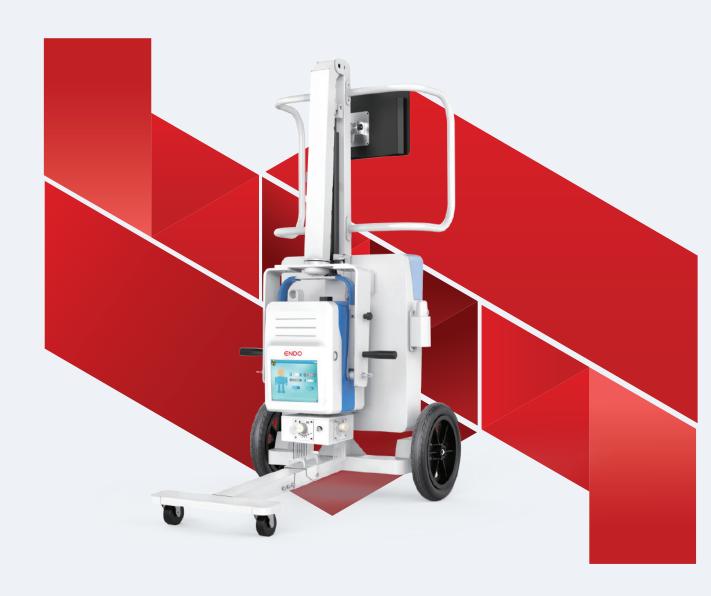

#### Anywhere You Can Get

Incredibly easy to move, and simple to operate, ENDO DRS is ideal for various radiography applications. High flexibility through the use combined with high-quality images at 5.6 kW output allows you to get quick and dependable X-ray imaging anywhere you need it.

5.6 kW high power

Internal Li-ion battery

Dual touch screen control

Rotatable X-ray unit

Storage bin with locking system

Ergonomic handle

Lightweight and small occupation

Wireless detector