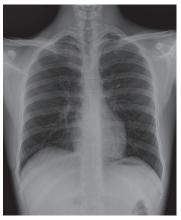

es, making it suitable for bedside imaging.
- Benefiting from smooth positioning, ENDO DRS can shorten patients' wait times and maximize your work efficiency.

#### All-in-one solution

- Integrated with an image workstation, ENDO DRS brings a fully digital workflow as required.
- Large touch screen enables smart control of the complete system as well as great visibility of details.













## **Intelligent Workstation**

- Fully digital workflow via DICOM 3.0 standard.
- Simple and intuitive user interface speeds up imaging workflow.
- Images can be sent directly to your PACS, and/or imager quickly, which maximizes the efficiency of the clinical diagnosis process.







Fast imaging



Frequency division



Noise reduction





LUT curve



Balanced processing

### Clinical images







# **ENDO**

- Jalan Raya Menganti 14 Kedurus, Surabaya 60223 Jawa Timur, Indonesia
- 62-31-7673636
- 62-31-7673737
- (3636) 0800 . 177 . ENDO

☑ info@endo.id

https://endo.id