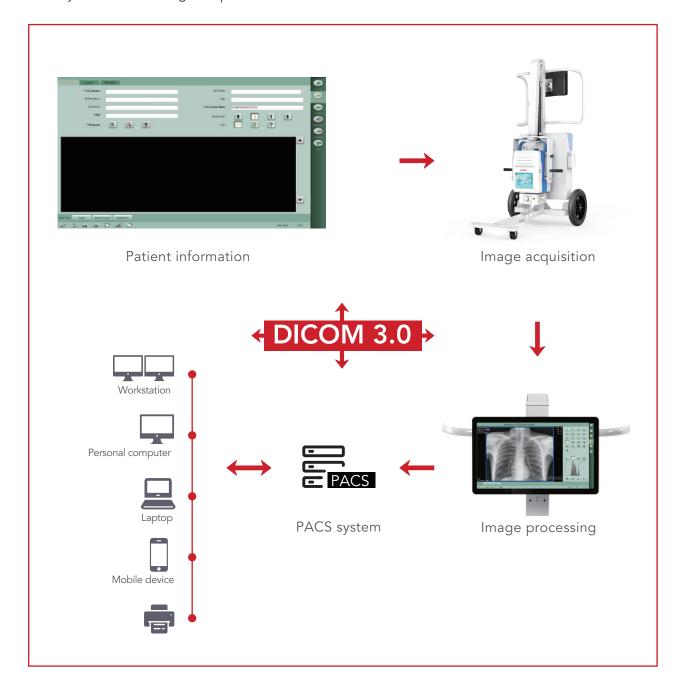

## **Intelligent Workstation**

- Fully digital workflow via DICOM 3.0 standard.
- Simple and intuitive user interface speeds up imaging workflow.
- Images can be sent directly to your PACS, and/or imager quickly, which maximizes the efficiency of the clinical diagnosis process.