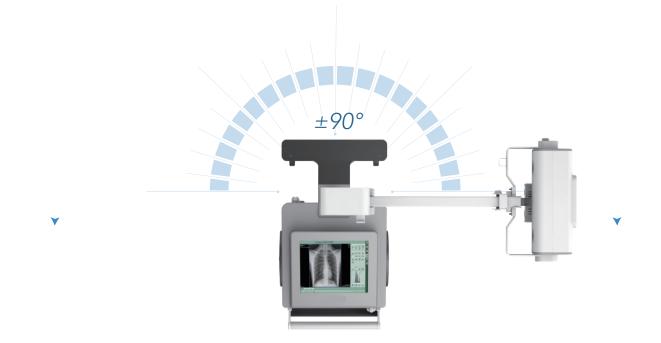

#### **Effortless positioning**

Wide coverage provides technicians with more flexibility and efficiency for positioning. The rotatable column makes it much easier to maneuver the tube head in extremely tight spaces.