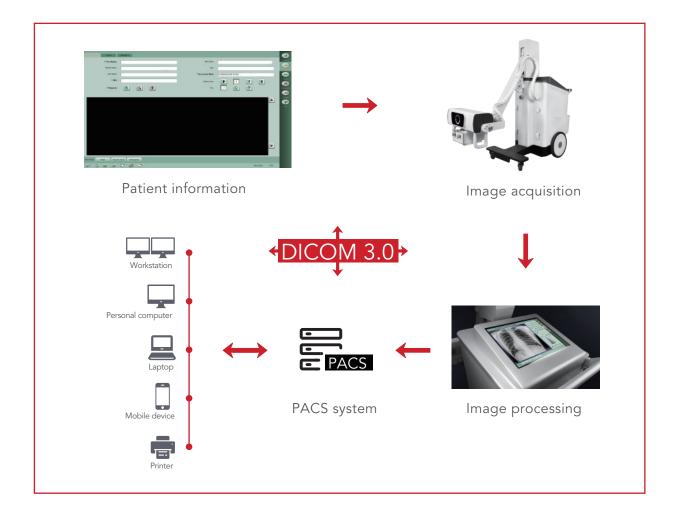

#### A total solution for medical image workstation

- Acquiring patient information from HIS/RIS
- Emergency mode for quick registration
- Multi APRs for preset parameters
- Compatibility with all PACS for image storage, retrieval and edit

• The imaging processing improves the image quality and enhances the confidence for diagnosis.