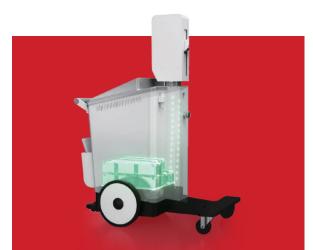

# ENDO DRS2

The compact and light system enables effortless movement on your route to each patient.

#### Lightweight

Combing integration technology with innovative material, ENDO DRS2 is lightweight and maximizes your satisfaction during movement.

#### Slim body

The footprint is small thanks to the compact design, which allows for easy movement and turning even in tight spaces, such as crowded emergency rooms, narrow corridors and bedsides.