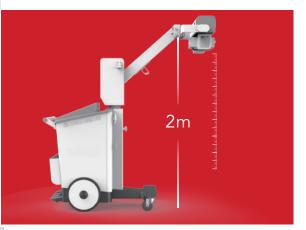

## Seamless Workflow

ENDO DRS2 is designed for great maneuverability which helps technician focus more on patient care and speed up productivity.

#### **Effortless positioning**

Wide coverage provides technicians with more flexibility and efficiency for positioning. The rotatable column makes it much easier to maneuver the tube head in extremely tight spaces.





#### Ultra-long working time

The high-performance Li-ion battery enables quick charge and offers long standby and operation time. Also, plug-in exposure is available, which ensures continuous and efficient work.





#### 17-inch touchscreen

The capacitive touchscreen allows for setting examination parameters and reading image details easily.

#### **High SID**

Up to 2 meters SID meets various exposure needs of the body.





#### 17-inch touchscreen

Distance up to 30 meters ensures the technician's safety.

### **Clear and Accurate**

#### Powerful imaging chain



#### High-definition detector

With advanced detectors, ENDO DRS2 delivers excellent images fast. It gives you the clear, detailed, high-contrast images you need for better decision-making at a low dose.















High-resolution

Csl technology

Large size

WIFI connection

Lightweight

Multiple options



2 Designs Option



#### A total solution for medical image workstation

- Acquiring patient information from HIS/RIS
- Emergency mode for quick registration
- Multi APRs for preset parameters
- Compatibility with all PACS for image storage, retrieval and edit



• The imaging processing improves the image quality and enhances the confi