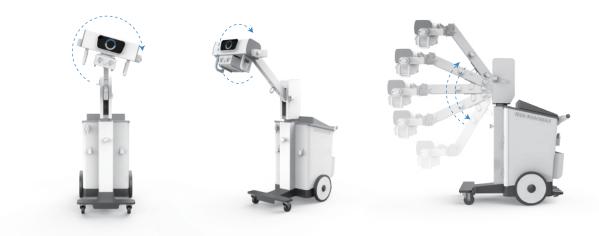

#### Clear field of vision

~

During transport, the folding arm offers a clear view of your surroundings to protect the safety of personnel and the facility.

#### **Effortless positioning**

Wide coverage provides technicians with more flexibility and efficiency for positioning. The rotatable column makes it much easier to maneuver the tube head in extremely tight spaces.