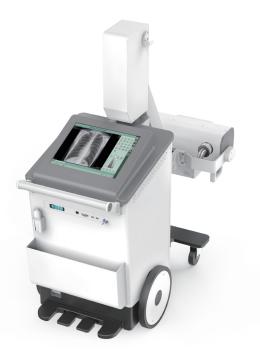

### **ENDO DRS2** Digital Radiography System

More than just lightweight

ENDO DRS2 is an all-around and affordable mobile X-ray system, that meets the needs of various medical situations. Highly intergrated and compact design make the device lighter and smarter, and a high-performance imaging system ensures imaging is faster and clearer. It offers you exceptional quality and operation, which enhances your daily productivity and comfort of use.

# ENDO DRS2

The compact and light system enables effortless movement on your route to each patient.