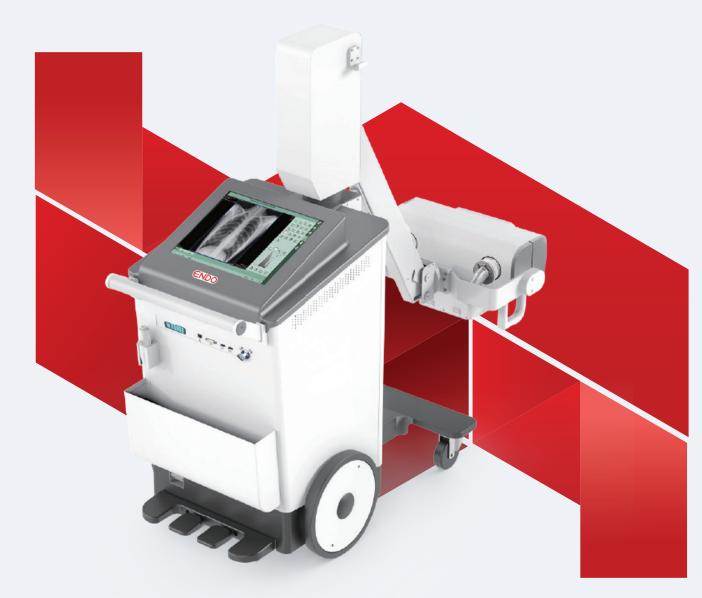

### **ENDO DRS2** Digital Radiography System

More than just lightweight

ENDO DRS2 is an all-around and affordable mobile X-ray system, that meets the needs of various medical situations. Highly intergrated and compact design make the device lighter and smarter, and a high-performance imaging system ensures imaging is faster and clearer. It offers you exceptional quality and operation, which enhances your daily productivity and comfort of use.

# ENDO DRS2

The compact and light system enables effortless movement on your route to each patient.