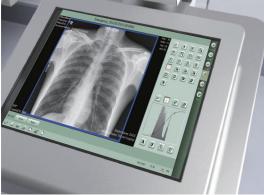

#### 17-inch touchscreen

The capacitive touchscreen allows for setting examination parameters and reading image details easily.

• The imaging processing improves the image quality and enhances the confidence for diagnosis.