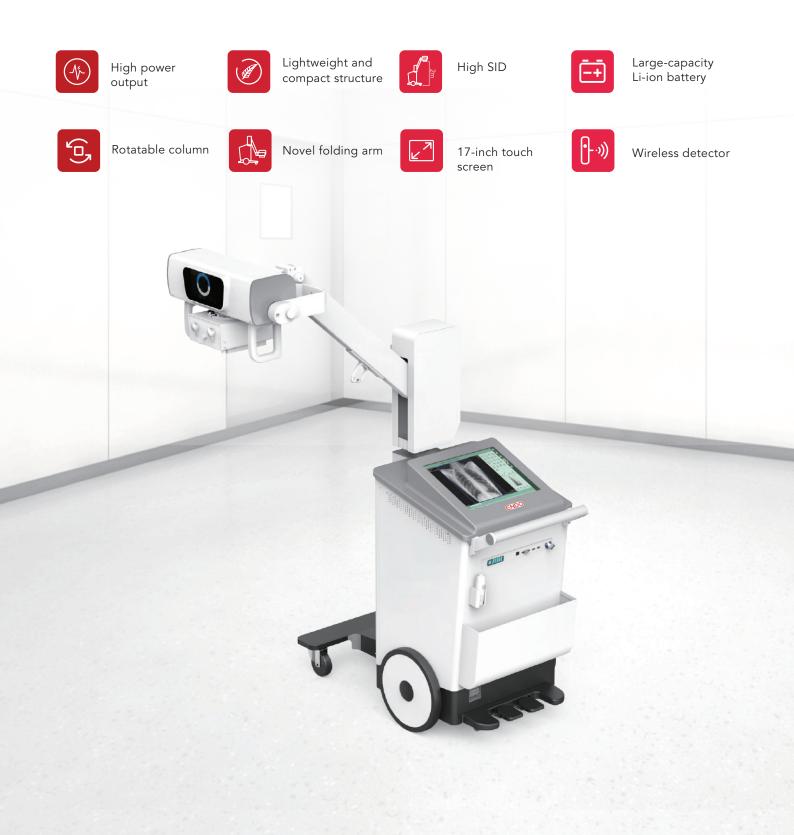

#### **Effortless positioning**

Wide coverage provides technicians with more flexibility and efficiency for positioning. The rotatable column makes it much easier to maneuver the tube head in extremely tight spaces.

#### Ultra-long working time

The high-performance Li-ion battery enables quick charge and offers long standby and operation time. Also, plug-in exposure is available, which ensures continuous and efficient work.

#### 17-inch touchscreen

The capacitive touchscreen allows for setting examination parameters and reading image details easily.

#### **High SID**

Up to 2 meters SID meets various exposure needs of the body.

#### 17-inch touchscreen

Distance up to 30 meters ensures the technician's safety.