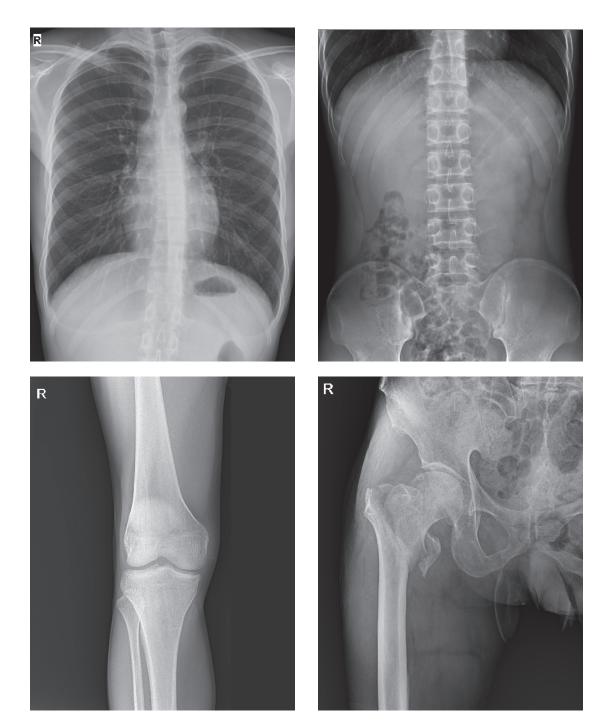

eters ensures the technician's safety.

### **Clear and Accurate**

#### Powerful imaging chain



#### High-definition detector

With advanced detectors, ENDO DRS2 delivers excellent images fast. It gives you the clear, detailed, high-contrast images you need for better decision-making at a low dose.















High-resolution

Csl technology

Large size

WIFI connection

Lightweight

Multiple options



2 Designs Option



#### A total solution for medical image workstation

- Acquiring patient information from HIS/RIS
- Emergency mode for quick registration
- Multi APRs for preset parameters
- Compatibility with all PACS for image storage, retrieval and edit



• The imaging processing improves the image quality and enhances the confidence for diagnosis.



### **Clinical images**



### **ENDO**

😢 Jalan Raya Menganti 14 Kedurus, Surabaya 60223 Jawa Timur, Indonesia







🛞 0800 . 177 . ENDO (3636)



🖸 info@endo.id