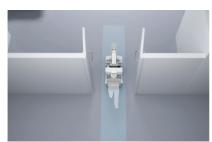

### Easy passthrough

Ultra-narrow width gives easy access to pass through challenging spaces including confined corridors and lifts.