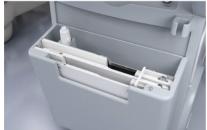

#### Keep state of working

- •The detector and tablet are able to be charged automatically in the storage bin, guaranteeing that they are ready to use at any time.
- •Lockable design brings great security and protection to the detector.