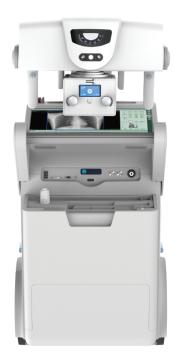

#### Keep state of working

- •The detector and tablet are able to be charged automatically in the storage bin, guaranteeing that they are ready to use at any time.
- •Lockable design brings great security and protection to the detector.

#### Simple operation at the fingertips

- High-integration image workstation and user-friendly interface in 21.5" touch screen make seamless workflow possible.
- Powered by a medical-grade screen, fine anatomical details on the HD image can be shown as more as possible, which boosts diagnostic effectiveness and confidence.

#### Smart control with freedom

- Lightweight and wireless tablet lets you achieve control of the equipment from a distance, including monitoring patients' status and parameters setting.
- A preview of the acquired image can be displayed on the tablet to check the need for retakes without returning back.

## Full range of application

- Flexibile in choosing detector, single or dual detectors are available, meeting the clinical requirement in a broad variety of patient sizes.
- Detector size: 10x12 inch, 14x17 inch and 17x17 inch.