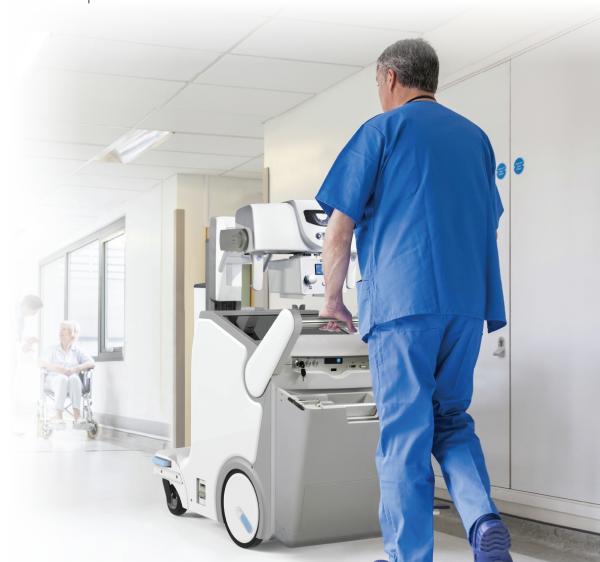

## Intelligent and Powerful

Utilizing cutting-edge technology, ENDO DRS3 & DRS7 always guarantees optimum stability and robustness in radiography. It makes agile maneuverability available in any clinical scene, while its reliable performance with superior image quality remarkably improves diagnostic effectiveness and confidence.

## Remarkable mobility

- Motorized drive with dual motors makes ENDO DRS3 & DRS7 easy to move and control even just with one hand.
- Manual mode is also supported, permitting smooth mobility in any situation.

## Transport with reliability

Equipped with front and side anti-collision sensors, the whole system can stop automatically once encountering an obstacle, which ensures safe and reliable transport.