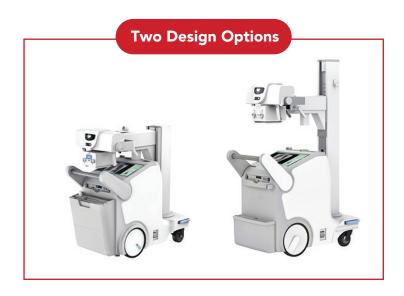

## Full range of application

- Flexibile in choosing detector, single or dual detectors are available, meeting the clinical requirement in a broad variety of patient sizes.
- Detector size: 10x12 inch, 14x17 inch and 17x17 inch.