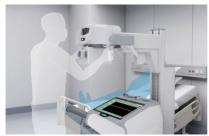

#### Flexibility with accuracy

Micro-inch mover permits movement with precision and ease at the patients' bedside.

#### Free positioning

The three-section telescopic arm and rotating column with an extremely wide range extend radiography coverage without relocating the equipment repeatedly, which speeds up the examination process.