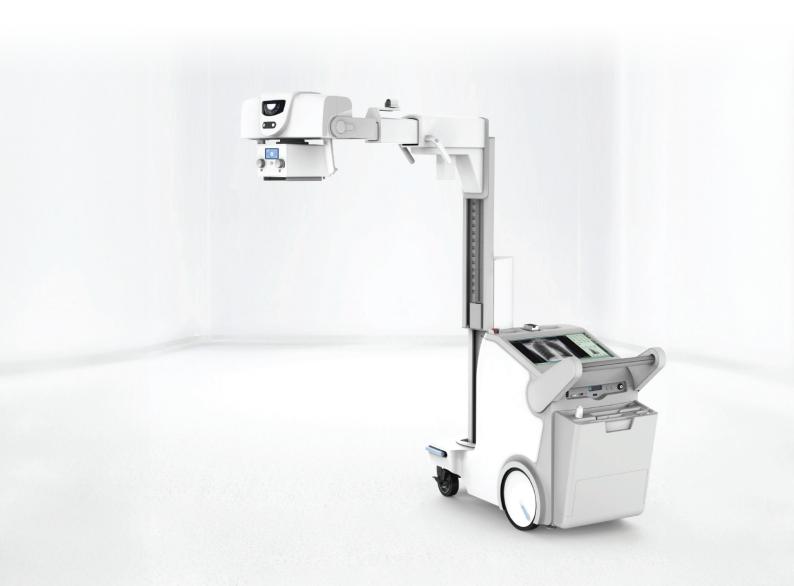

## **Broad visibility**

The collapsible column allows for easy and safe transport thanks to a clear and unobstructed view while on the go.

#### Free positioning

The three-section telescopic arm and rotating column with an extremely wide range extend radiography coverage without relocating the equipment repeatedly, which speeds up the examination process.