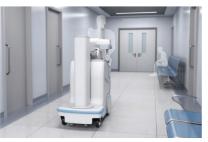

# Always Ready to Go

### Easy passthrough

Ultra-narrow width gives easy access to pass through challenging spaces including confined corridors and lifts.

## **Broad visibility**

The collapsible column allows for easy and safe transport thanks to a clear and unobstructed view while on the go.