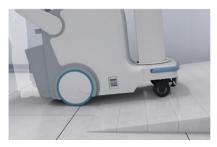

### Easy passthrough

Ultra-narrow width gives easy access to pass through challenging spaces including confined corridors and lifts.

## Transport with reliability

Equipped with front and side anti-collision sensors, the whole system can stop automatically once encountering an obstacle, which ensures safe and reliable transport.