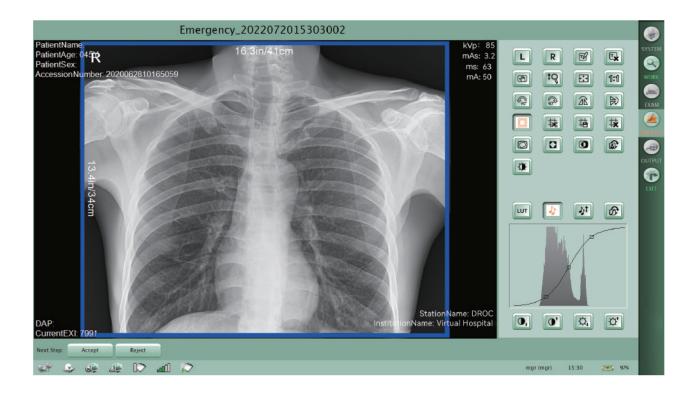

# **Intelligent Workstation**

To further enhance imaging quality and increase detail visualization, ENDO DRS3 & DRS7 employs mintelligent image post-processing technology, enabling the detectability of lesion details with exceptional contrast for physicians' diagnosis confidence.

# Clinical images R