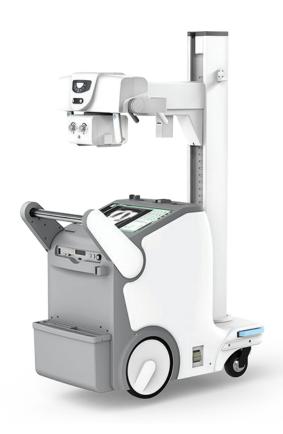

## Intelligent and Powerful

Utilizing cutting-edge technology, ENDO DRS3 & DRS7 always guarantees optimum stability and robustness in radiography. It makes agile maneuverability available in any clinical scene, while its reliable performance with superior image quality remarkably improves diagnostic effectiveness and confidence.

Collapsible column

Super-slim body

Wide covering range

Smart control with tablet

Micro-inch mover

Manual or motorized drive

Detector in-bin charging

Detector automatic disinfection