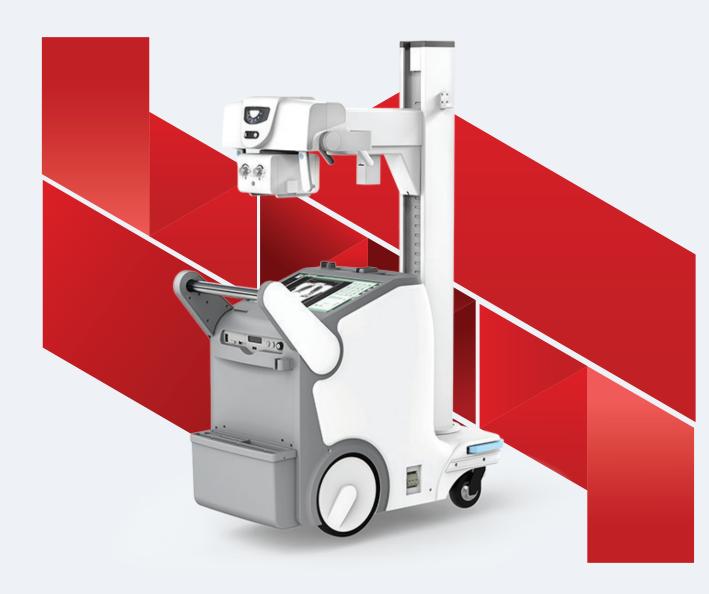

# **ENDO DRS3 & DRS7**

Digital Radiography System

https://endo.id

ENDO DRS3 50KW ENDO DRS7 45KW

## Intelligent and Powerful

Utilizing cutting-edge technology, ENDO DRS3 & DRS7 always guarantees optimum stability and robustness in radiography. It makes agile maneuverability available in any clinical scene, while its reliable performance with superior image quality remarkably improves diagnostic effectiveness and confidence.

Collapsible column

Super-slim body

Wide covering range

Smart control with tablet

Micro-inch mover

Manual or motorized drive

Detector in-bin charging

Detector automatic disinfection