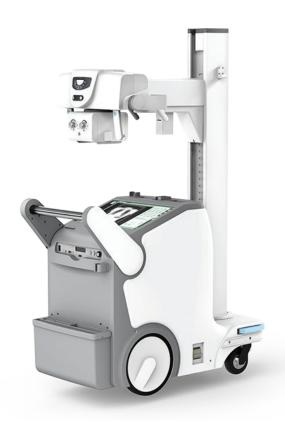

## Intelligent and Powerful

Utilizing cutting-edge technology, ENDO DRS3 & DRS7 always guarantees optimum stability and robustness in radiography. It makes agile maneuverability available in any clinical scene, while its reliable performance with superior image quality remarkably improves diagnostic effectiveness and confidence.

Collapsible column

Super-slim body

Wide covering range

Smart control with tablet

Micro-inch mover

Manual or motorized drive

Detector in-bin charging

Detector automatic disinfection