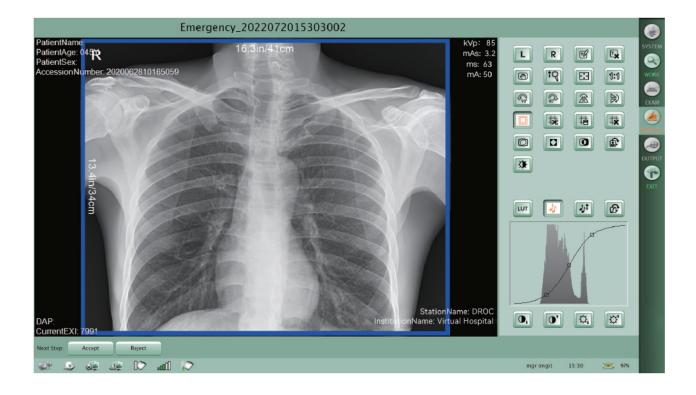

#### **19-inch touch screen**

A large field of view allows for handier operation and sharper image details.

### **Intelligent Workstation**

To further enhance imaging quality and increase detail visualization, ENDO DRS8 employs intelligent image post-processing technology, enabling the detectability of lesion details with exceptional contrast for physicians' diagnosis confidence.