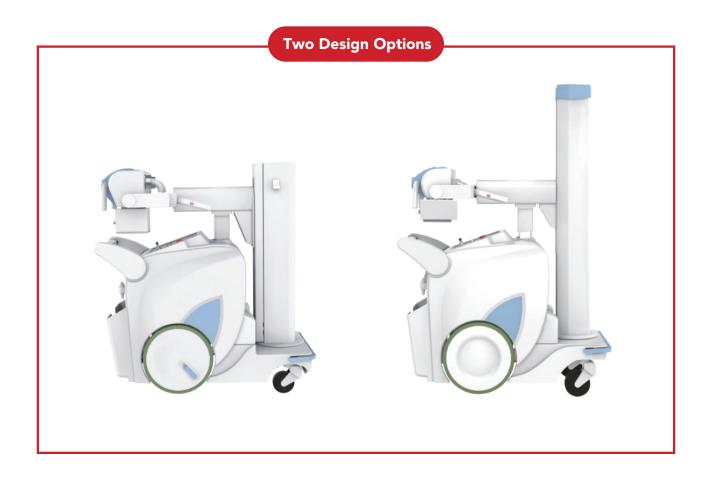

# Manual or motorized drive

Switch two modes freely for flexible movement.

**Ultra-high SID** Fully meets various clinical needs in positioning.