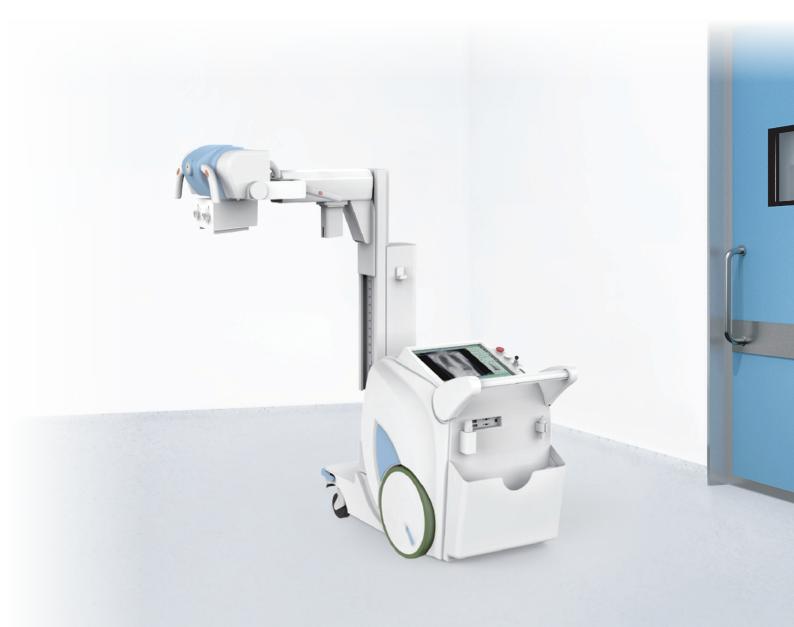

#### Easy passthrough

The collapsible column can move down for broad visibility while on the go. The clear view offers enhanced maneuverability when passing through challenging spaces.

#### Free rotation, fast positioning

The tube head and three-section telescopic arm, with a wide range of rotation, reach easily over patient beds to cover all anatomical structures of the human body.

### Unlock in one button

Just press one button to release all electromagnetic locks on the movement of the column, arm, and X-ray tube.