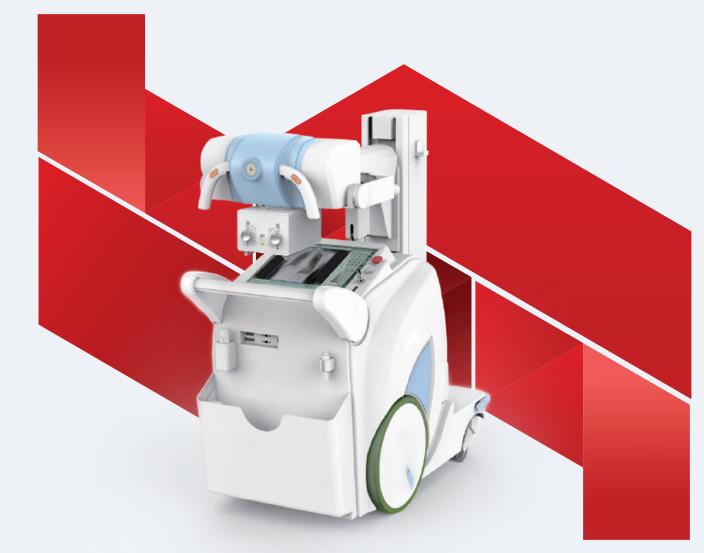

### Precision and Confidence

ENDO DRS8 makes continuous innovations on critical details that deliver excellent mobility, smooth workflow, and premium digital images. ENDO DRS8 can effortlessly travel to every point of care from radiology to orthopedics, imaging center, ER, ICU, NICU, etc.

#### Free rotation, fast positioning

The tube head and three-section telescopic arm, with a wide range of rotation, reach easily over patient beds to cover all anatomical structures of the human body.

#### **19-inch touch screen**

A large field of view allows for handier operation and sharper image details.

# Manual or motorized drive

Switch two modes freely for flexible movement.

**Ultra-high SID** Fully meets various clinical needs in positioning.