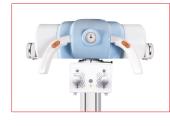

#### Free rotation, fast positioning

The tube head and three-section telescopic arm, with a wide range of rotation, reach easily over patient beds to cover all anatomical structures of the human body.

### Unlock in one button

Just press one button to release all electromagnetic locks on the movement of the column, arm, and X-ray tube.