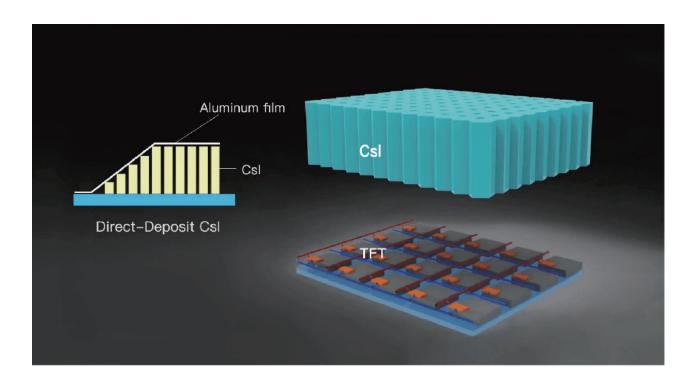

### **Ultra HD Detector**

- Experience superb imaging quality at a low dose with a detector of high resolution, high DQE, and high sensitivity.
- 17"x17" size is available for larger examination areas and helps panoramic stitching imaging.
- Csl technology improves electrical signaling efficiency and acquires outstanding images.