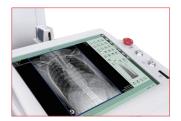

## **Excellent Imaging**

### **Ultra HD Detector**

- Experience superb imaging quality at a low dose with a detector of high resolution, high DQE, and high sensitivity.
- 17"x17" size is available for larger examination areas and helps panoramic stitching imaging.
- Csl technology improves electrical signaling efficiency and acquires outstanding images.

### **Intelligent Workstation**

To further enhance imaging quality and increase detail visualization, ENDO DRS8 employs intelligent image post-processing technology, enabling the detectability of lesion details with exceptional contrast for physicians' diagnosis confidence.