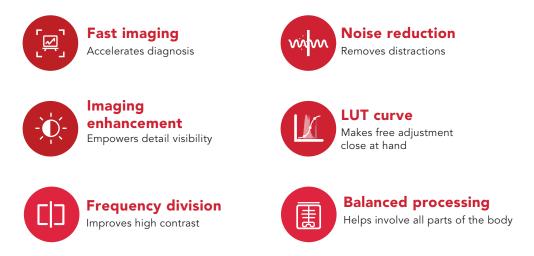

### **Intelligent Workstation**

To further enhance imaging quality and increase detail visualization, ENDO DRS8 employs intelligent image post-processing technology, enabling the detectability of lesion details with exceptional contrast for physicians' diagnosis confidence.