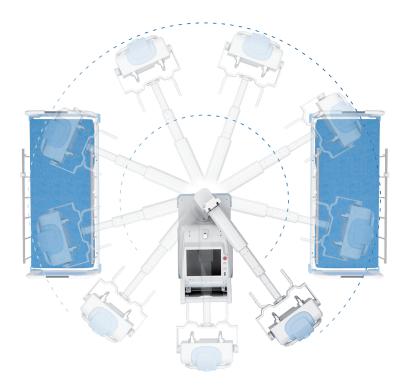

#### Free rotation, fast positioning

The tube head and three-section telescopic arm, with a wide range of rotation, reach easily over patient beds to cover all anatomical structures of the human body.

# Manual or motorized drive

Switch two modes freely for flexible movement.

**Ultra-high SID** Fully meets various clinical needs in positioning.