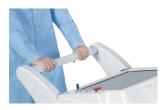

#### **Motor-assisted movement**

ENDO DRS8, equipped with dual motors, can be driven with one hand and be easily controlled when turning or climbing up.

### Unlock in one button

Just press one button to release all electromagnetic locks on the movement of the column, arm, and X-ray tube.