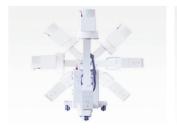

# Attractive design, Compact appearance More details, Less dose

#### Flexible C-arm Design

• All angels rotation

C-arm move around horizontal axis at ±180 °

C-arm move along orbit 120°(+90°~-30°)

C-arm move backward of forward >=200mm

C-arm vertical movement >=400mm

C-arm swing range at 30°(15°)