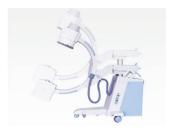

# Attractive design, Compact appearance More details, Less dose

#### Flexible C-arm Design

• All angels rotation

C-arm move around horizontal axis at ±180 °

C-arm move along orbit 120°(+90°~-30°)

C-arm move backward of forward >=200mm

C-arm vertical movement >=400mm

C-arm swing range at 30°(15°)

- Divertible main wheel together with direction wheels make movement more flexible.
- Motor arm take the movement of machine more stable during moving.