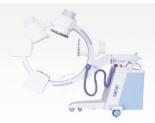

# Attractive design, Compact appearance More details, Less dose

#### Flexible C-arm Design

• All angels rotation

C-arm move around horizontal axis at ±180 °

C-arm move along orbit 120°(+90°~-30°)

C-arm move backward of forward >=200mm

C-arm vertical movement >=400mm

C-arm swing range at 30°(15°)

- Divertible main wheel together with direction wheels make movement more flexible.
- Motor arm take the movement of machine more stable during moving.