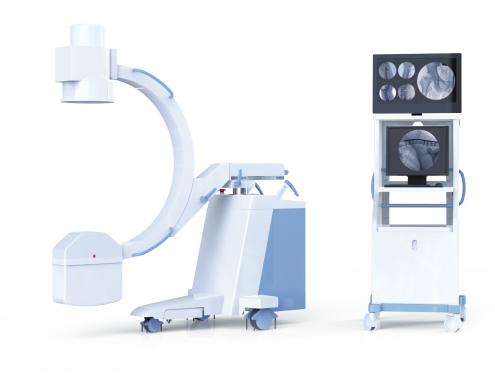

### Pulse control, Digital radiography, Auto fluoroscopy

- High frequency high voltage x-ray generator and high precision digital pulse control technology ensure excellent image with low skin dose.
- Digital radiography function, no more film-screen system, simplify the operate process.
- Maximum optimize the image brightness and definition depend on the kV/mA auto trace function.
- Electric controlled collimator satisfy multi-angle and multi-directional anatomical display requirements.

# Attractive design, Compact appearance More details, Less dose

#### Friendly user interface, convenient operate

• Human graphic LCD touchscreen system.

• Hand controller design support long distance exposure.

#### Digital mega pixels image system

- High quality image intensifier.
- High definition CCD camera.
- High resolution high-brightness monitoring system.
- Equipped with workstation to realize the functions include registration, image collection, processing, issue the report and so on, Dicom interface to connect the hospital imaging network.