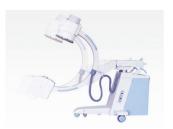

# Attractive design, Compact appearance More details, Less dose

#### Flexible C-arm Design

• All angels rotation

C-arm move around horizontal axis at ±180 °

C-arm move along orbit 120°(+90°~-30°)

C-arm move backward of forward >=200mm

C-arm vertical movement >=400mm

C-arm swing range at 30°(15°)

- Divertible main wheel together with direction wheels make movement more flexible.
- Motor arm take the movement of machine more stable during moving.