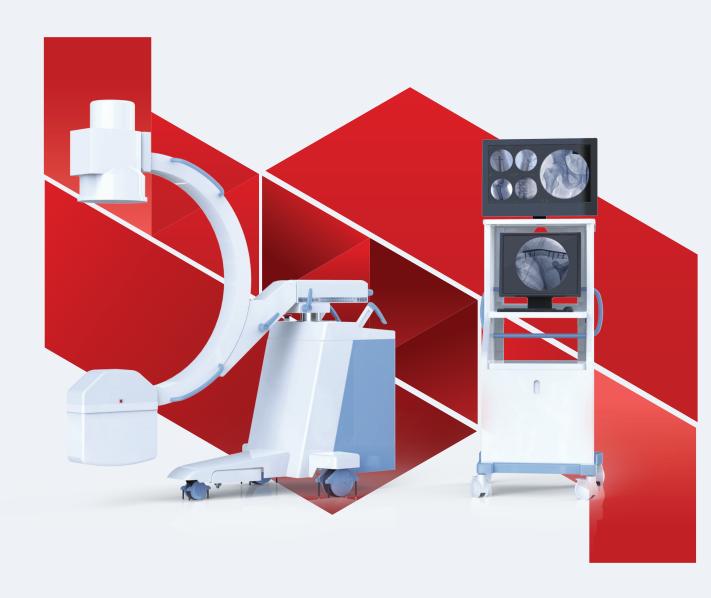

# **ENDO C-arm**

High Frequency Mobile C-arm System

https://endo.id

### **ENDO C-arm**

High Frequency Mobile C-arm System

# Attractive design, Compact appearance More details, Less dose