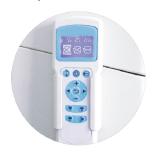

#### Friendly user interface, convenient operate

• Human graphic LCD touchscreen system.

• Hand controller design support long distance exposure.