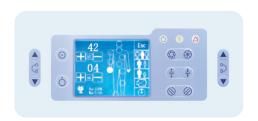

#### Friendly user interface, convenient operate

• Human graphic LCD touchscreen system.

• Hand controller design support long distance exposure.