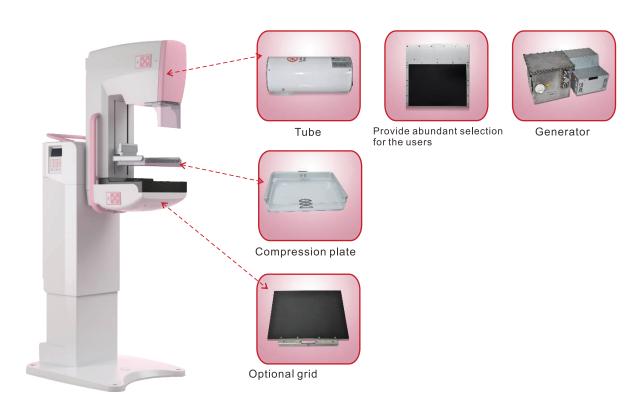

## **Optional configuration**

Mo target and Tung target, Amorphous selenium detector and amorphous silicon detector,
 Different dimension of compression plates