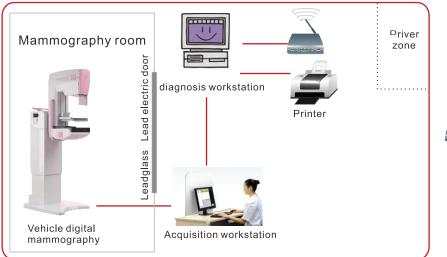

## Diagram for vehicle application

• Applicable for different environment, e.g. vehicle application, with wide scope of environmental adaption.

#### Super environmental adaptability, high performance digital model

 This type of equipment uses special amorphous silicon detector for breast mammography and belongs to digital mammography system with elegant and classic integrated shape.
 Perfect environmental adaption makes it available for indoor and vehicle application for different intended use. Integrated equipment needs less space and moves easily.
 Two-section design and adjustable height makes it applicable to use in tight space, e.g vehicle.