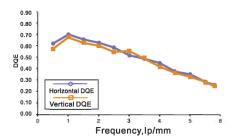

#### More excellent imaging performance

• High MTF and High DQE to guarantee imaging system to collect better image with lower dose. With special detector of a-Si for breast mammography, X-ray is transferred to electric signals directly without the additional process of transferring x-Ray to visible and then to electric signal. This eliminates the artifact due to scattering of X-Ray and guarantees the authenticity from the imaging mechanism and can really satisfy the requirements of breast mammography on details. With high DQE, this can guarantee high resolution of image and meanwhile decrease irradiation dose