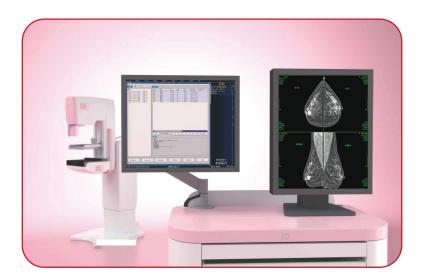

# **ENDO MM1**

Mammography

https://endo.id

## **ENDO MM1**

 This type of equipment uses special amorphous silicon detector for breast mammography and belongs to digital mammography system with elegant and classic integrated shape.
 Perfect environmental adaption makes it available for indoor and vehicle application for different intended use.

#### Efficiency and practical acquisition and viewing workstation

- User-friendly GUI (Graphic user interface), support various exposure mode
- User-friendly interface, simple and easy to operate
- Fast transmission speed, comply with DICOM3.0 protocol, can achieve the seamless link with HIS. RIS. and PACS systems
- Powerful tools for patient management, data gathering and image reconstruction, viewing and measuring, typesetting, printing, storage, provides rich aides for diagnosis