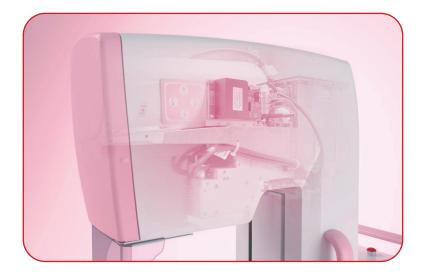

#### Stand-alone Design, More elegant

• High pressure power supply integrated in the rack.