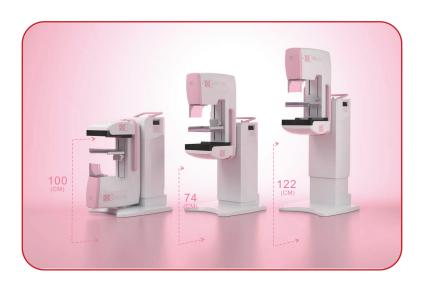

#### Super environmental adaptability, high performance digital model

 This type of equipment uses special amorphous silicon detector for breast mammography and belongs to digital mammography system with elegant and classic integrated shape.
 Perfect environmental adaption makes it available for indoor and vehicle application for different intended use. Integrated equipment needs less space and moves easily.
 Two-section design and adjustable height makes it applicable to use in tight space, e.g vehicle.

## Diagram for vehicle application

• Applicable for different environment, e.g. vehicle application, with wide scope of environmental adaption.