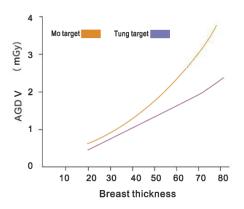

## **Optional configuration**

Mo target and Tung target, Amorphous selenium detector and amorphous silicon detector,
 Different dimension of compression plates