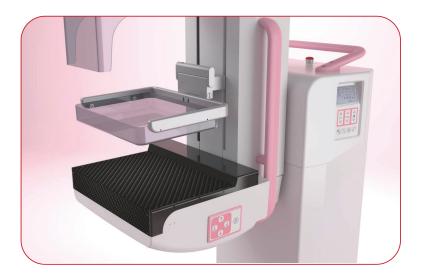

## **ENDO MM1**

 This type of equipment uses special amorphous silicon detector for breast mammography and belongs to digital mammography system with elegant and classic integrated shape.
 Perfect environmental adaption makes it available for indoor and vehicle application for different intended use.

#### Super environmental adaptability, high performance digital model

 This type of equipment uses special amorphous silicon detector for breast mammography and belongs to digital mammography system with elegant and classic integrated shape.
 Perfect environmental adaption makes it available for indoor and vehicle application for different intended use. Integrated equipment needs less space and moves easily.
 Two-section design and adjustable height makes it applicable to use in tight space, e.g vehicle.