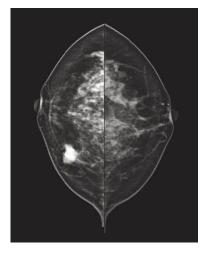

## High image resolution

• Use of high special resolution detector , imaging quality to reach the standard of same equipment in the world.

#### More excellent imaging performance

• High MTF and High DQE to guarantee imaging system to collect better image with lower dose. With special detector of a-Si for breast mammography, X-ray is transferred to electric signals directly without the additional process of transferring x-Ray to visible and then to electric signal. This eliminates the artifact due to scattering of X-Ray and guarantees the authenticity from the imaging mechanism and can really satisfy the requirements of breast mammography on details. With high DQE, this can guarantee high resolution of image and meanwhile decrease irradiation dose