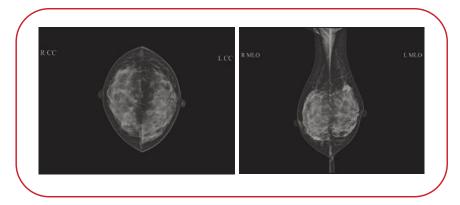

#### More excellent imaging performance

• High MTF and High DQE to guarantee imaging system to collect better image with lower dose. With special detector of a-Si for breast mammography, X-ray is transferred to electric signals directly without the additional process of transferring x-Ray to visible and then to electric signal. This eliminates the artifact due to scattering of X-Ray and guarantees the authenticity from the imaging mechanism and can really satisfy the requirements of breast mammography on details. With high DQE, this can guarantee high resolution of image and meanwhile decrease irradiation dose

## High image resolution

• Use of high special resolution detector , imaging quality to reach the standard of same equipment in the world.