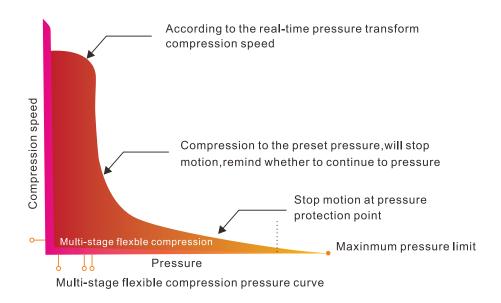

#### Arc style design and multilevel flexibly smart compression, More comfort

 Round corner of compression plate made, with arc style design, Top quality material used for compression plate

With multilevel flexibly smart compression technology, compression plate can lift quickly when no
breast touches and can compress breast flexibly when compression begins and compression rate
slows down as compression force increases gradually for minimum of patient's suffering. After
completeness of shooting, the compression plate releases automatically. And compression plate
can be released manually for safety consideration.