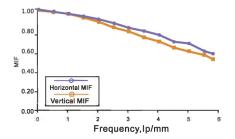

#### More excellent imaging performance

• High MTF and High DQE to guarantee imaging system to collect better image with lower dose. With special detector of a-Si for breast mammography, X-ray is transferred to electric signals directly without the additional process of transferring x-Ray to visible and then to electric signal. This eliminates the artifact due to scattering of X-Ray and guarantees the authenticity from the imaging mechanism and can really satisfy the requirements of breast mammography on details. With high DQE, this can guarantee high resolution of image and meanwhile decrease irradiation dose