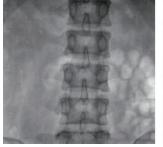

Pain surgery

Gynecology

- Perfect digital imaging chain makes the routine operation easily as follow:
  - Orthopedics department
  - General surgery
  - Orthopedic surgery
  - Traumatology department
  - Urinary surgery
- DSI(Digital Spot Film).
- Red light cross localization.
- Lateral view of lumbar vertebrae

Lumbar vertebrae fluoroscopy

By

Pelvis fluoroscopy

Limbs fluoroscopy

te

High-quality images ensure the accurate diagnosis.