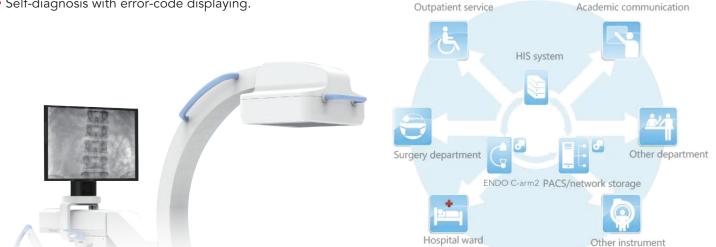

#### Advanced digital with image humanized technology design

- Hand controller on C-arm stand controls the mechanical and collimator movement improves your work flow even you are away from the unit.
- RCDP rapid calculate display platform. GPU-based dynamic real-time image processing technology makes it easy to get sharp image of various body parts.
- Seamless connection with cloud PACS system for information sharing and remote diagnosing.
- Remote maintenance.
- Self-diagnosis with error-code displaying.