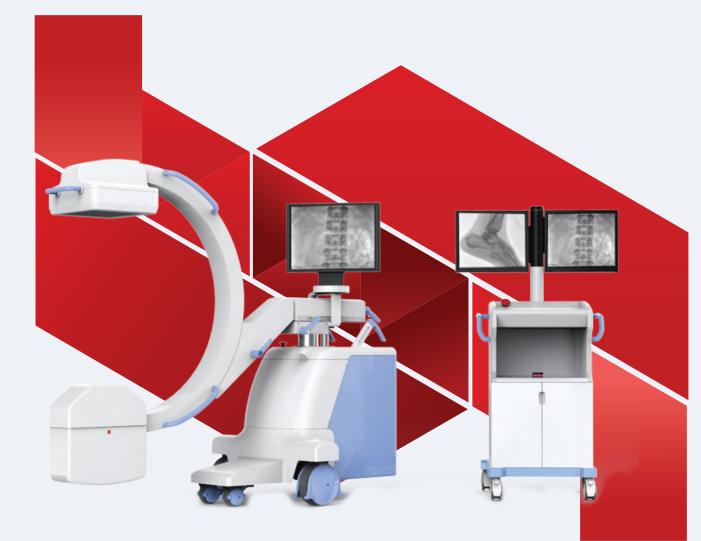

# ENDO C-arm2 Mobile Digital FPD C-arm System

https://endo.id

#### **ENDO C-arm2** Mobile Digital FPD C-arm System

Larger Higher view resolution