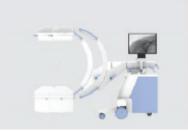

#### Advanced digital with image humanized technology design

- Hand controller on C-arm stand controls the mechanical and collimator movement improves your work flow even you are away from the unit.
- RCDP rapid calculate display platform. GPU-based dynamic real-time image processing technology makes it easy to get sharp image of various body parts.
- Seamless connection with cloud PACS system for information sharing and remote diagnosing.
- Remote maintenance.
- Self-diagnosis with error-code displaying.

#### Lower dose Sharper image

- Digital pulse mode to ensure lower dose and sharper image.
- Intelligent variable-frequency pulse technology ensures high quality X-ray at efficient dose.

Spine surgery

Gastroenterology department