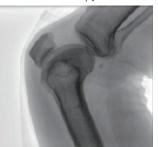

Lumbar vertebrae fluoroscopy

By

Pelvis fluoroscopy

Limbs fluoroscopy

te

High-quality images ensure the accurate diagnosis.