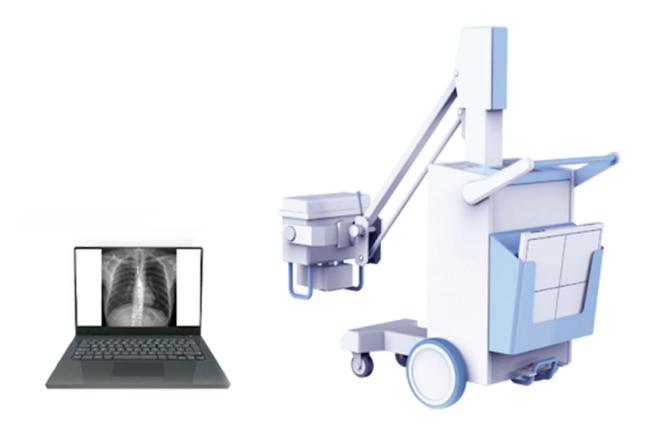

- Equipped with large size, low energy consumption, portable mobile wireless flat panel detector.
- The workstation adopts DR special image acquisition and processing software, supports DICOM service, convenient to operate.

#### High definition image Easy to clinical diagnosis

• Equiped with high frequency inverter technology to ensure high X-ray quality, low radiation dose and sharp image.