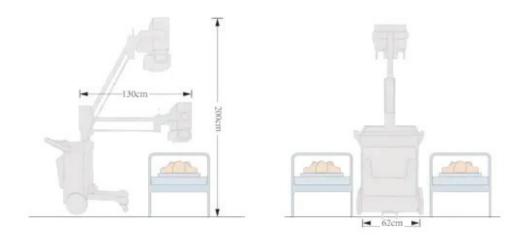

### Lightweight Design Compact and Flexible

- The rocker arm can move up and down, the combined tube can rotate at multiple angles, with the wireless panel it is more convenient to operate.
- The width of the body is only 62cm, which can easily pass through narrow passages and can be used for clinical exposure in the ward.