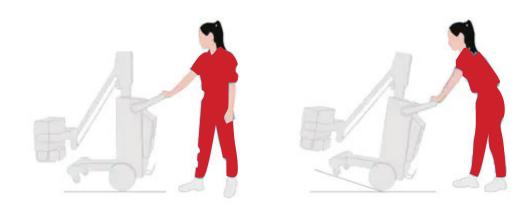

• ENDO MDR uses lightweight materials, the weight of the whole machine is less than 150KG, innovative mechanical design, light and flexible to move; dislocation brake system, safe and reliable braking.