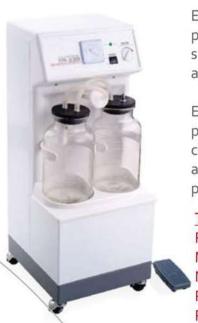

## ENDO Suction Pump 7A-23B

ENDO Suction Pump 7A-23B is a mobile suction apparatus developed from similar products and equipped with new generation oil-free negative pressure pump. Electric suction apparatus is applicable for suction of purulence and 'viscosity fluid. It's not applicable for other use and using by non-medical staff.

ENDO Suction Pump 7A-23B type of electric suction apparatus adopts completely plastic panel design, which makes it more fancy and fashionable. The device of intercepting oil for circumfluence can reduce the oil pollution. Easy to carry, low noise, high negative pressure and large flux. It can be widely applied in the surgical operations which need to absorb phlegm, thick liquid etc.

#### Technical data:

Power Voltage : AC220V±22V,50Hz±1Hz

Max negative pressure :  $\ge 0.09$ MPa Noise :  $\le 65$  dB (A) Power :  $\le 180$ VA Pumping rate :  $\ge 40$ L/min

Reservoir capacity : 2500mL/pc, 2pieces, glass

Vacuum Range : 20kPa

Working System : Continuous Operation

Packing Dimension: 35.0×30.5×79.5cm, N.W:19.5KG

Large Flow (40 L)

Oil pump free