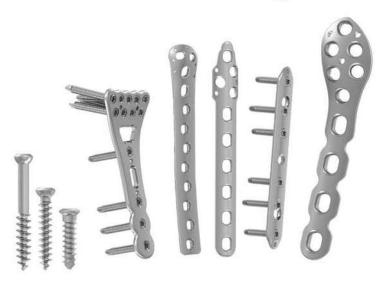

31 767 3636



031 767 3737



info@endo.id



https://endo.id



Becoming a valuable distributor of reputable manufacturers, Continously increasing employee's well-being, Improving health care of Indonesian society by providing good products at affordable prices.

#### MISSION

Consistent development and maintains integrity in daily routines, while continuously providing best-value products and services.

#### **VALUE**



Improving Healthcare
Providing high quality products at affordable prices



Networking Numerous sub-distributors nation-wide



Qualified Personnels Experienced staffs in their respective fields



Fast Delivery Most products are ready in stock

Good Quality Products at Affordable Price





## ENDO TRAUMA IMPLANTS

- Plate & Screw Non Locking
- Plate & Screw Locking



# ENDO INTERLOCKING NAILS





## ENDO Suction Pump 7A-23B



ENDO Suction Pump 7A-23B is a mobile suction apparatus developed from similar products and equipped with new generation oil-free negative pressure pump. Electric suction apparatus is applicable for suction of purulence and 'viscosity fluid. It's not applicable for other use and using by non-medical staff.

ENDO Suction Pump 7A-23B type of electric suction apparatus adopts completely plastic panel design, which makes it more fancy and fashionable. The device of intercepting oil for circumfluence can reduce the oil pollution. Easy to carry, low noise, high negative pressure and large flux. It can be widely applied in the surgical operations which need to absorb phlegm, thick liquid etc.

#### Technical data:

Power Voltage : AC2