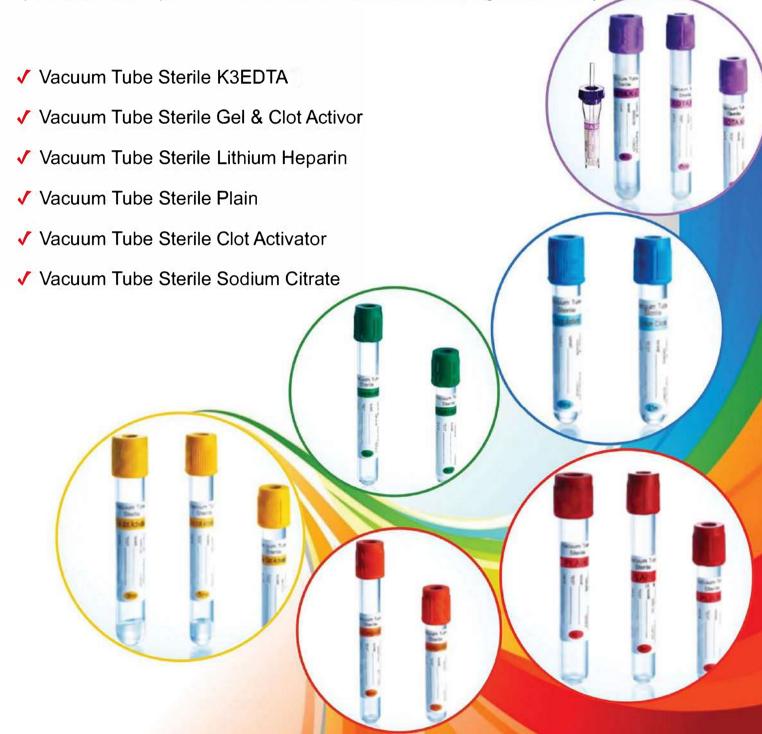

## **ENDO Vacuum Tubes**

ENDO Vacuum Tubes offers such as blood collection system, swab ,specimen container ,six major series, high-quality security products for clinical laboratory, it has passed ISO13485, ISO9001 and CE approval, in full compliance with international and industry standards. Innovative production technology, product quality and stability.

ENDO vacuum blood collection system have good compatibility, can adapt the transmission device of various biochemical, immune, blood analyzer, using high quality imported additives products make the blood test is faster, higher accuracy.