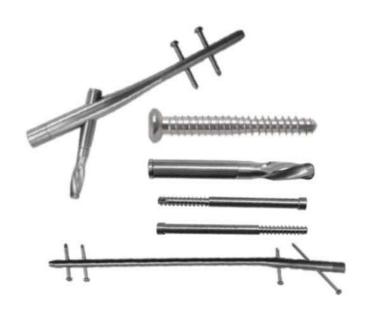

## ENDO TRAUMA IMPLANTS

- Plate & Screw Non Locking
- Plate & Screw Locking

# ENDO INTERLOCKING NAILS