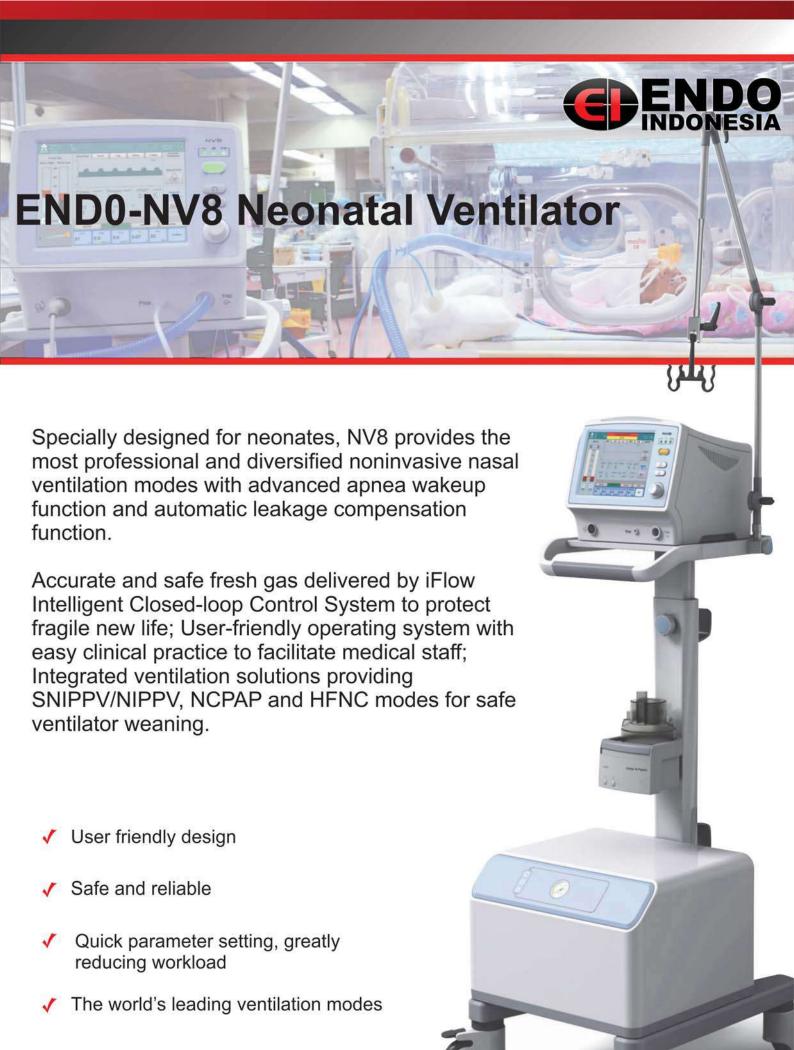

ation, as well as for aspirating such liquid as pus and bloodduring the clinical practice. It is the commonly applied medical device in theemergency room, operation room and for nursing in sickroom andhomehealth care. ENDO Portable Phlegm suction pump 7E-C is designed withstreamline shape, easy to carry, with heat release system, circularnegativepressure meter, half hidden type liquid storage bottle and adetachable powerline.

#### Technical data:

Power supppy : AC220V±22V,50Hz±1Hz

Input Power : 90VA

Max negative pressure value :  $\geq 0.075$ MPa Pumping rate :  $\geq 15$ L/min Noise :  $\leq 65$ dB (A)

Creservoir volume : 1000mL, 1 piece Working System : Short Running

Packing Dimension : 37.0x18.0x28.0 (mm), N.W:4.4KG









Medical Grade Stepless Pressurize Low

Concealed Bottl





## **ENDO Vacuum Tubes**

ENDO Vacuum Tubes offers such as blood collection system, swab ,specimen container ,six major series, high-quality security products for clinical laboratory, it has passed ISO13485, ISO9001 and CE approval, in full compliance with international and industry standards. Innovative production technology, product quality and stability.

ENDO vacuum blood collection system have good compatibility, can adapt the transmission device of various biochemical, immune, blood analyzer, using high quality imported additives products make the blood test is faster, higher accuracy.



# **ENDO**Medical Recording Chart Paper



ECG Paper · Treadmill Paper · CTG / NST Paper Spirometer Paper · EEG Paper · Patient Monitor Paper Defibrillator Paper · Audiometer Paper · Urine Analy