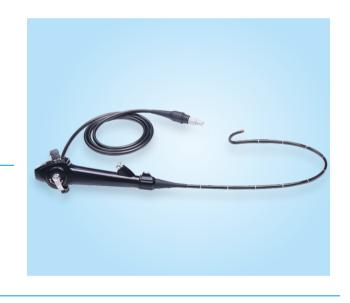

## **Application**

Pneumology: bronchoscopy, peripheral observation and interventional therapy.

**Ultra Slim Type** 

Silm Type

**Routine Type** 

**Therapy Type** 

| Model   | Insertion<br>Tube(mm) | Channel<br>(mm) | Working<br>Length(mm) | Bending<br>(up/down) | Field<br>of View | Depth<br>of Field(mm) | Rotation    | Image<br>Processor |
|---------|-----------------------|-----------------|-----------------------|----------------------|------------------|-----------------------|-------------|--------------------|
| BR-1231 | 3.1                   | 1.2             | 600                   | 210°/130°            | 120°             | 3-50                  | L120°/R120° | HV-3101/CV-1080    |
| BR-1242 | 4.2                   | 2.0             | 600                   | 210°/130°            | 120°             | 3-50                  | L120°/R120° | HV-3101/CV-1080    |
| BR-1249 | 4.8                   | 2.0             | 600                   | 210°/130°            | 90°              | 3-50                  | L120°/R120° | HV-3101/CV-1080    |
| BR-1259 | 5.9                   | 2.8             | 600                   | 180°/130°            | 90°              | 3-50                  | L120°/R120° | HV-3101/CV-1080    |