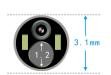

## **Application**

Pneumology: bronchoscopy, peripheral observation and interventional therapy.

**Ultra Slim Type** 

Silm Type

**Routine Type** 

**Therapy Type** 

| Model   | Insertion<br>Tube(mm) | Channel<br>(mm) | Working<br>Length(mm) | Bending<br>(up/down) | Field<br>of View | Depth<br>of Field(mm) | Rotation    | Image<br>Processor |
|---------|-----------------------|-----------------|-----------------------|----------------------|------------------|-----------------------|-------------|--------------------|
| BR-1231 | 3.1                   | 1.2             | 600                   | 210°/130°            | 120°             | 3-50                  | L120°/R120° | HV-3101/CV-1080    |
| BR-1242 | 4.2                   | 2.0             | 600                   | 210°/130°            | 120°             | 3-50                  | L120°/R120° | HV-3101/CV-1080    |
| BR-1249 | 4.8                   | 2.0             | 600                   | 210°/130°            | 90°              | 3-50                  | L120°/R120° | HV-3101/CV-1080    |
| BR-1259 | 5.9                   | 2.8             | 600                   | 180°/130°            | 90°              | 3-50                  | L120°/R120° | HV-3101/CV-1080    |