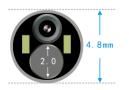

## **Application**

Pneumology: bronchoscopy, peripheral observation and interventional therapy.

**Ultra Slim Type** 

Silm Type

**Routine Type** 

**Therapy Type** 

| Model   | Insertion<br>Tube(mm) | Channel<br>(mm) | Working<br>Length(mm) | Bending<br>(up/down) | Field<br>of View | Depth<br>of Field(mm) | Rotation    | Image<br>Processor |
|---------|-----------------------|-----------------|-----------------------|----------------------|------------------|-----------------------|-------------|--------------------|
| BR-1231 | 3.1                   | 1.2             | 600                   | 210°/130°            | 120°             | 3-50                  | L120°/R120° | HV-3101/CV-1080    |
| BR-1242 | 4.2                   | 2.0             | 600                   | 210°/130°            | 120°             | 3-50                  | L120°/R120° | HV-3101/CV-1080    |
| BR-1249 | 4.8                   | 2.0             | 600                   | 210°/130°            | 90°              | 3-50                  | L120°/R120° | HV-3101/CV-1080    |
| BR-1259 | 5.9                   | 2.8             | 600                   | 180°/130°            | 90°              | 3-50                  | L120°/R120° | HV-3101/CV-1080    |