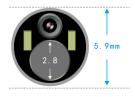

## **Application**

Pneumology: bronchoscopy, peripheral observation and interventional therapy.

**Ultra Slim Type** 

Silm Type

**Routine Type** 

**Therapy Type** 

| Model   | Insertion<br>Tube(mm) | Channel<br>(mm) | Working<br>Length(mm) | Bending<br>(up/down) | Field<br>of View | Depth<br>of Field(mm) | Rotation    | Image<br>Processor |
|---------|-----------------------|-----------------|-----------------------|----------------------|------------------|-----------------------|-------------|--------------------|
| BR-1231 | 3.1                   | 1.2             | 600                   | 210°/130°            | 120°             | 3-50                  | L120°/R120° | HV-3101/CV-1080    |
| BR-1242 | 4.2                   | 2.0             | 600                   | 210°/130°            | 120°             | 3-50                  | L120°/R120° | HV-3101/CV-1080    |
| BR-1249 | 4.8                   | 2.0             | 600                   | 210°/130°            | 90°              | 3-50                  | L120°/R120° | HV-3101/CV-1080    |
| BR-1259 | 5.9                   | 2.8             | 600                   | 180°/130°            | 90°              | 3-50                  | L120°/R120° | HV-3101/CV-1080    |