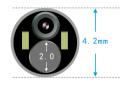

## **Application**

Pneumology: bronchoscopy, peripheral observation and interventional therapy.

**Ultra Slim Type** 

Silm Type

**Routine Type** 

**Therapy Type** 

| Model   | Insertion<br>Tube(mm) | Channel<br>(mm) | Working<br>Length(mm) | Bending<br>(up/down) | Field<br>of View | Depth<br>of Field(mm) | Rotation    | Image<br>Processor |
|---------|-----------------------|-----------------|-----------------------|----------------------|------------------|-----------------------|-------------|--------------------|
| BR-1231 | 3.1                   | 1.2             | 600                   | 210°/130°            | 120°             | 3-50                  | L120°/R120° | HV-3101/CV-1080    |
| BR-1242 | 4.2                   | 2.0             | 600                   | 210°/130°            | 120°             | 3-50                  | L120°/R120° | HV-3101/CV-1080    |
| BR-1249 | 4.8                   | 2.0             | 600                   | 210°/130°            | 90°              | 3-50                  | L120°/R120° | HV-3101/CV-1080    |
| BR-1259 | 5.9                   | 2.8             | 600                   | 180°/130°            | 90°              | 3-50                  | L120°/R120° | HV-3101/CV-1080    |