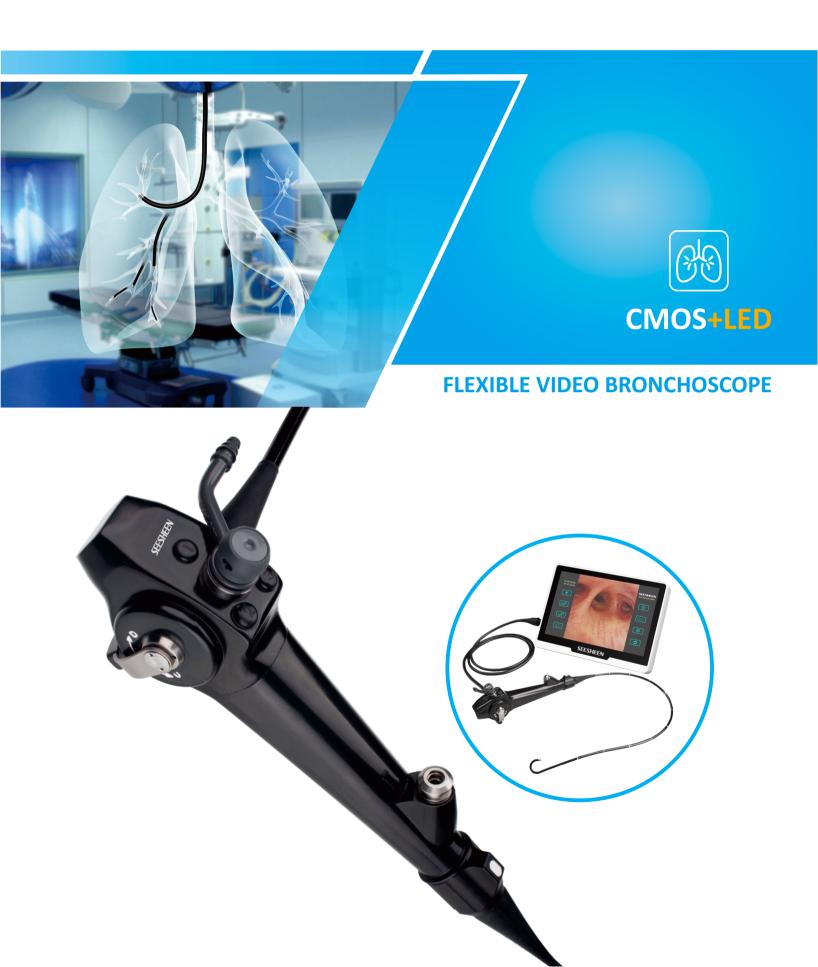

## **CMOS + LED Technology**

CMOS image sensor delivers a high quality image. No fiber: durable and easy maintenance.

## **Application**

Pneumology: bronchoscopy, peripheral observation and interventional therapy.

**Ultra Slim Type** 

Silm Type

**Routine Type** 

**Therapy Type** 

| Model   | Insertion<br>Tube(mm) | Channel<br>(mm) | Working<br>Length(mm) | Bending<br>(up/down) | Field<br>of View | Depth<br>of Field(mm) | Rotation    | Image<br>Processor |
|---------|-----------------------|-----------------|-----------------------|----------------------|------------------|-----------------------|-------------|--------------------|
| BR-1231 | 3.1                   | 1.2             | 600                   | 210°/130°            | 120°             | 3-50                  | L120°/R120° | HV-3101/CV-1080    |
| BR-1242 | 4.2                   | 2.0             | 600                   | 210°/130°            | 120°             | 3-50                  | L120°/R120° | HV-3101/CV-1080    |
| BR-1249 | 4.8                   | 2.0             | 600                   | 210°/130°            | 90°              | 3-50                  | L120°/R120° | HV-3101/CV-1080    |
| BR-1259 | 5.9                   | 2.8             | 600                   | 180°/130°            | 90°              | 3-50                  | L120°/R120° | HV-3101/CV-1080    |