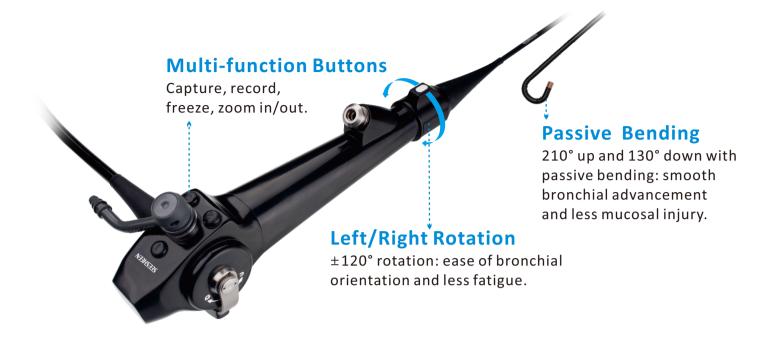

## **Application**

Pneumology: bronchoscopy, peripheral observation and interventional therapy.

**Ultra Slim Type** 

Silm Type

**Routine Type** 

**Therapy Type** 

| Model   | Insertion<br>Tube(mm) | Channel<br>(mm) | Working<br>Length(mm) | Bending<br>(up/down) | Field<br>of View | Depth<br>of Field(mm) | Rotation    | Image<br>Processor |
|---------|-----------------------|-----------------|-----------------------|----------------------|------------------|-----------------------|-------------|--------------------|
| BR-1231 | 3.1                   | 1.2             | 600                   | 210°/130°            | 120°             | 3-50                  | L120°/R120° | HV-3101/CV-1080    |
| BR-1242 | 4.2                   | 2.0             | 600                   | 210°/130°            | 120°             | 3-50                  | L120°/R120° | HV-3101/CV-1080    |
| BR-1249 | 4.8                   | 2.0             | 600                   | 210°/130°            | 90°              | 3-50                  | L120°/R120° | HV-3101/CV-1080    |
| BR-1259 | 5.9                   | 2.8             | 600                   | 180°/130°            | 90°              | 3-50                  | L120°/R120° | HV-3101/CV-1080    |