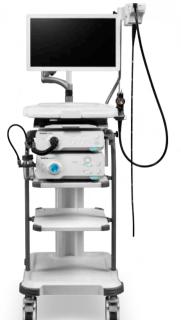

# SonoScape

HIGH DEFINITION VIDEO ENDOSCOPY SYSTEM

HELIOS HD-350

## See more, accomplish more, benefit more

Innovation rewrites the standard. With that in mind, SonoScape Medical presents you the HD-350, a brand new high definition endoscopy system designed specifically for screening and diagnosis with an excellent budget friendliness.

#### **Smart Workflow**

To increase efficiency, patient data management is accessible with the press of a button. The smart workflow of the built-in workstation of HD-350 helps doctors to edit reports, record videos and manage patient files with ease.