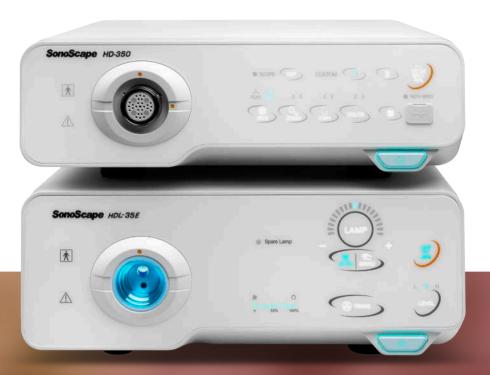

#### HD-350 VIDEO PROCESSOR

| HD video outputs                | DVI, SDI, VGA                                  |
|---------------------------------|------------------------------------------------|
| Standard video outputs          | S-Video, CVBS                                  |
| HD video recording              | Built-in workstation, timely record and review |
| Zoom / PBP                      | Yes / Yes                                      |
| Dimension (L x W x H / weight ) | 455mm x 370mm x 124mm / 9.5 kg                 |

#### HDL-35E LIGHT SOURCE

| Main lamp                       | 50W LED                               |
|---------------------------------|---------------------------------------|
| Transparency function           | 7 seconds maximum brightness flicker  |
| Lifetime indicator              | Yes                                   |
| Hot plugging                    | Endoscope switch without powering off |
| Dimension (L x W x H / weight ) | 460mm x 370mm x 154mm / 15 kg         |